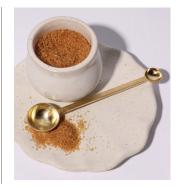

## SUGAR SPOON

- 6" long by 1.25" wide with a 1/2 inch deep scoop.
- Food-safe
- Forged with selectively recycled brass.

#ESS-B 24.

# **COFFEE SCOOP**

- 4.75 inches long by 2 inches wide with a 1/2 inch deep scoop
- Food-safe
- Made entirely by hand, slight variations make each piece truly one of a kind.
- Hammered and forged with selectively recycled brass.