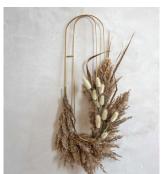

## MODERN OVAL WREATH

- 20 inches tall by 5 inches wide
- Arrangement not included
- Forged with selectively recycled brass.

#EOW-B

34.