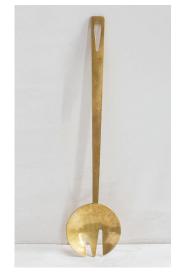

#### LONG SERVING FORK

- 14 inches long by 3 inches wide with a 1/2 inch deep scoop.
- Food-safe
- Made entirely by hand, slight variations make each piece truly one of a kind.
- Hammered and forged with selectively recycled brass.

#ESSF-B **43**.