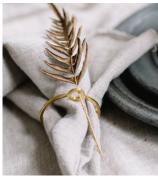

## **BRASS NAPKIN RINGS / SET OF 2**

- 1.75 inches in diameter with 1/2 inch "O" for botanical item
- Made entirely by hand, slight variations make each piece one-of-a kind
- Forged with selectively recycled brass.

#ENRO-B 19.