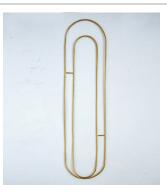

## MODERN OVAL WREATH

- 20 inches tall by 5 inches wide
- Arrangement not included
- Forged with selectively recycled brass.

#EOW-B

34.