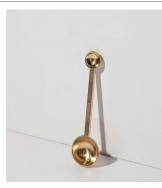

# **COFFEE SCOOP**

- 4.75 inches long by 2 inches wide with a 1/2 inch deep scoop
- Food-safe
- Made entirely by hand, slight variations make each piece truly one of a kind.
- Hammered and forged with selectively recycled brass.

#ECS-B **29.** 

MULXIPLY.COM 207.253.4000 info@mulxiply.com

Collaboratively designed by Mulxiply and Campfire Pottery in Portland, Maine, each of these brass items is hand-forged and hammered by metal artists in Nepal via ancient techniques.