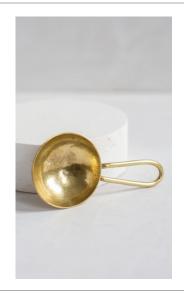

# **COFFEE SCOOP**

- 4.75 inches long by 2 inches wide with a 1/2 inch deep scoop
- Food-safe
- Made entirely by hand, slight variations make each piece truly one of a kind.
- Hammered and forged with selectively recycled brass.

#ECS-B **29.** 

MULXIPLY.COM 207.253.4000 info@mulxiply.com

Collaboratively designed by Mulxiply and Campfire Pottery in Portland, Maine, each of these brass items is hand-forged and hammered by metal artists in Nepal via ancient techniques.