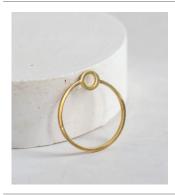

## **BRASS NAPKIN RINGS / SET OF 2**

- 1.75 inches in diameter with 1/2 inch "O" for botanical item
- Made entirely by hand, slight variations make each piece one-of-a kind
- Forged with selectively recycled brass.

#ENRO-B 19.