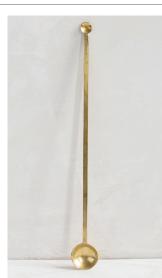

#### **COCKTAIL BAR SPOON**

- 15 inches long by 1.25 inches wide with a 1/2 inch deep scoop.
- Food-safe
- Made entirely by hand, slight variations make each piece truly one of a kind.
- Hammered and forged with selectively recycled brass.

#ELSS-B **29.** 