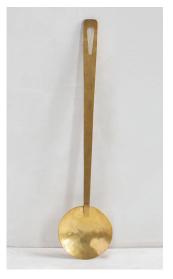

#### LONG SERVING SPOON

- 14 inches long by 3 inches wide with a 1/2 inch deep scoop.
- Food-safe
- Made entirely by hand, slight variations make each piece truly one of a kind.
- Hammered and forged with selectively recycled brass.

#ESSS-B **43.** 