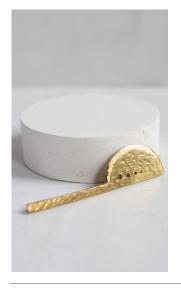

## PIE SCOOP

- 10.25" long by 3" wide
- Food-safe
- Loop for hanging
- Forged with selectively recycled brass.

#EPS-B 34.