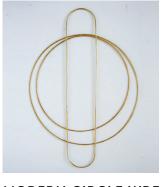

## MODERN CIRCLE WREATH

- 20 inches tall by 14 inches wide
- Arrangement not included
- Forged with selectively recycled brass.

#ECW-B