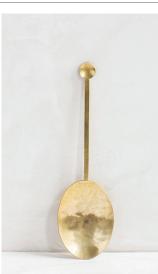

#### **OVAL SERVING SPOON**

- 9.5 inches long by 2.5 inches wide with 1/2 inch deep scoop
- Food-safe
- Made entirely by hand, slight variations make each piece truly one of a kind.
- Hammered and forged with selectively recycled brass.

#EOSS-B **36.** 