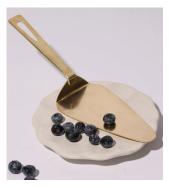

## PIE SCOOP

- 10.25" long by 3" wide
- Food-safe
- Loop for hanging
- Forged with selectively recycled brass.

#EPS-B 34.