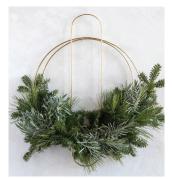

## MODERN CIRCLE WREATH

- 20 inches tall by 14 inches wide
- Arrangement not included
- Forged with selectively recycled brass.

#ECW-B