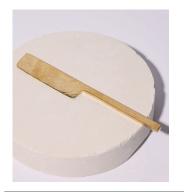

## **BUTTER SPREADER**

- 6" long by 0.75" wide
- Food-safe
- Hammered and forged with selectively recycled brass.

#EBS-B 28.