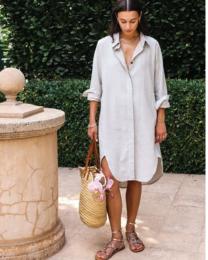

#### SHIRT DRESS

- Handwoven 100% cotton
- Coconut shell buttons from top to bottom
- High-low seam with 2 scalloped slits on the side
- Can be worn as a dress, shirt or jacket
- Functionally cut in 4 sizes:

S (US size 2-4) M (US size 6-8) L (US size 10-12) XL (US size 14-16) SPECIFY SIZE WHEN ORDERING

| #A-ESDK-S/M/L/XL | Black        | 72. |
|------------------|--------------|-----|
| #A-ESDG-S/M/L/XL | Heather Grey | 72. |

Model is wearing a size Small.