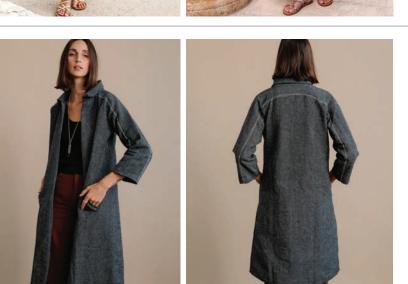

#### STITCH JACKET - BLACK + WHITE

- Handwoven 100% cotton, fully lined in black cotton
- No Buttons
- 3/4 sleeves
- 2 side pockets
- Functionally cut in 4 sizes:
  - S (US size 2-4)
  - M (US size 6-8)
  - L (US size 10-12)

## XL (US size 14-16)

#### SPECIFY SIZE WHEN ORDERING

#A-ESJK-S/M/L/XL Black + White

110.

Model is wearing a size Small.