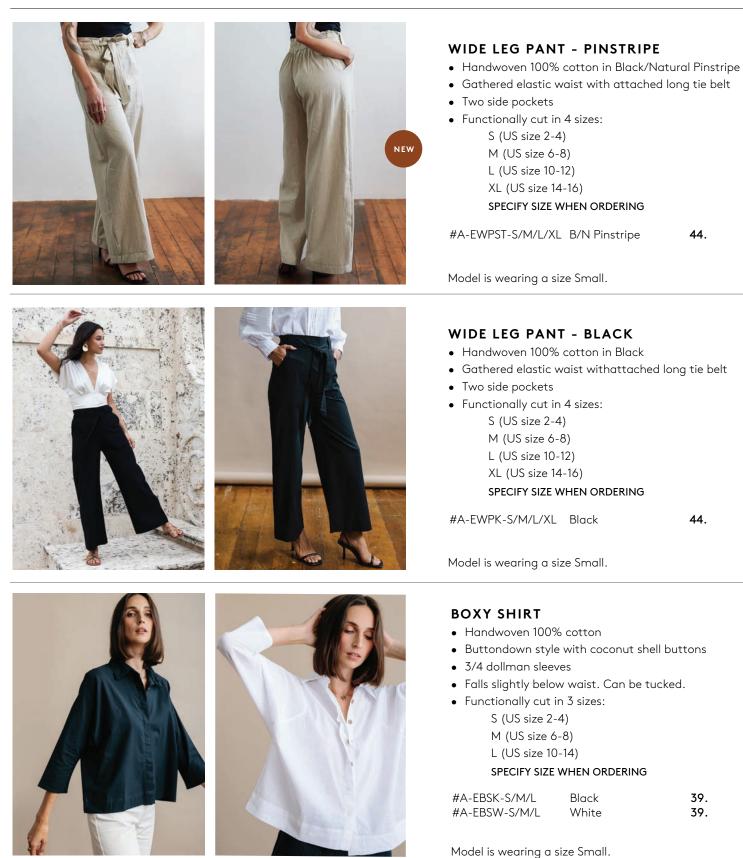

arefully made apparel designed and produced in collaboration with Ekadesma Nepal. Each piece is carefully crafted with hand-loomed cotton, often finished with hand-stitched details and buttons carved out of coconut shells.



Model is wearing a size Small.

HAND-MADE BY FAIR-WAGE ARTISANS IN NEPAL: variation in materials and production are unique to each item. ©COPYRIGHT 2024 | MULXIPLY™ | ALL RIGHTS RESERVED

## APPAREL LINE SHEET | 2024

MULXIPLY.COM 207.253.4000 info@mulxiply.com

### MULXIPLY × EKADESMA

MULXIPLY<sup>™</sup>

COLLABORATIVE

A capsule collection of carefully made apparel designed and produced in collaboration with Ekadesma Nepal. Each piece is carefully crafted with hand-loomed cotton, often finished with hand-stitched details and buttons carved out of coconut shells.



HAND-MADE BY FAIR-WAGE ARTISANS IN NEPAL: variation in materials and production are unique to each item. ©COPYRIGHT 2024 | MULXIPLY™ | ALL RIGHTS RESERVED

# APPAREL LINE SHEET | 2024

MULXIPLY.COM 207.253.4000 info@mulxiply.com

# MULXIPLY × EKADESMA

MULXIPLY<sup>™</sup>

COLLABORATIVE

A capsule collection of carefully made apparel designed and produced in collaboration with Ekadesma Nepal. Each piece is carefully crafted with hand-loomed cotton, often finished with hand-stitched details and buttons carved out of coconut shells.







#### SHIRT DRESS

- Handwoven 100% cotton
- Coconut shell buttons from top to bottom
- High-low seam with 2 scalloped slits on the side
- Can be worn as a dress, shirt or jacket
- Functionally cut in 4 sizes:

S (US size 2-4) M (US size 6-8) L (US size