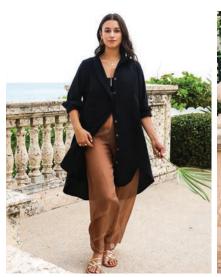

#### SHIRT DRESS

- Handwoven 100% cotton
- Coconut shell buttons from top to bottom
- High-low seam with 2 scalloped slits on the side
- Can be worn as a dress, shirt or jacket
- Functionally cut in 4 sizes:

S (US size 2-4) M (US size 6-8) L (US size 10-12) XL (US size 14-16) SPECIFY SIZE WHEN ORDERING

| #A-ESDK-S/M/L/XL | Black        | 72. |
|------------------|--------------|-----|
| #A-ESDG-S/M/L/XL | Heather Grey | 72. |

Model is wearing a size Small.