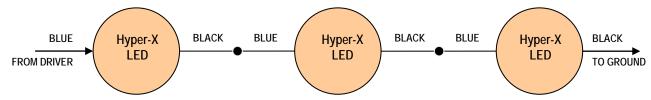

## Hyper-X LED Multiple LED Installation Diagram

NOTE: UP TO 3 YELLOW OR 3 RED OR 2 WHITE OR 2 BLUE LED MODULES CAN BE RUN OFF OF A SINGLE DRIVER

© Custom LED LLC. All Rights Reserved.