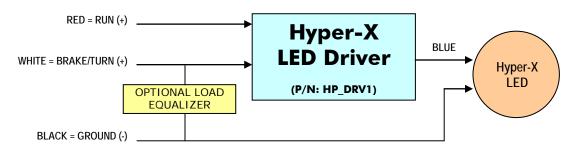

## **Hyper-X LED Typical Installation Diagram**

## **Hyper-X High-Power LED Driver**

The Custom LED Hyper-X LED Driver is designed to power the Custom LED Hyper-X LED Modules with dual-intensity, and current regulation. One or more Hyper-X LED modules can be connected to a single driver as shown in the diagrams below. The LED modules are NOT water or weather resistant and must be protected by a suitable enclosure. Mounting is achieved by a temperature resistant adhesive, or by screws centered on the two notches in the module (do not let the screw head contact wires or solder-pads on modules). Note: The Driver may become very hot in prolonged bright operation with fewer than two LEDs driven.