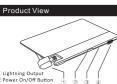

### Model: A1350L Product Name: Capacity: 1350mAh

Battery Cell Type: Lithiu

Specifications

- Rated Input: DC 5V, 0.5A Rated Output: DC 5V, 14
- Charging Time: 1 hour Working Temperature
- Working Humidity: <90%
- Storage Temperature: -10°C orage Humidity: 25
- Dimensions: 92\*62.5\*4.8mi Net Weight: 48g
  - Devices Supported: Apple iPhone 5, iPhone 5C, iPhone 5S, iPhone 6/6 Plus iPhone 6S/6S Plus, iPhone SE, iPod Tor

## generation) and iPod Nano (7th

n), iPod To erati

How to Use