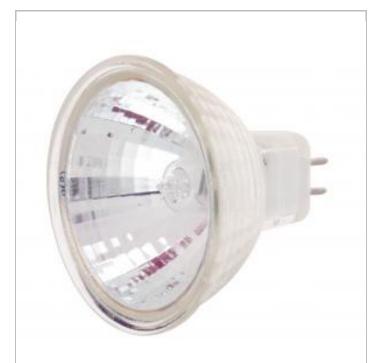

## **SATCO S1992**

20W MR16 LENSED FLOOD 24 VOLT

Notes

'ununi 113-22-2021 0.4-50-56

| General      |                       |
|--------------|-----------------------|
| Status       | Active                |
| Watts        | 20                    |
| Volts        | 24V                   |
| Shape        | MR16                  |
| Filament     | C-8                   |
| Base         | Miniature 2 Pin Round |
| ANSI Base    | GU5.3/GX5.3           |
| Finish       | Clear                 |
| CCT (Kelvin) | 2900                  |
| Temperature  | Warm White            |
| CRI          | 100                   |
| Lumens       | 190                   |
| Beam Spread  | 36                    |
| Dimmable     | Yes - Dimmable        |
| Hours Rated  | 2000                  |
| Lamp Type    | MR                    |
| Technology   | Halogen               |

| Liectifical |            |
|-------------|------------|
| Spot Type   | FL - Flood |
| СВСР        | 405        |
|             |            |

| Physical      |             |
|---------------|-------------|
| MOL           | 1.88        |
| MOD           | 2           |
| Lensed        | Lensed Lamp |
| Housing Color | Clear       |