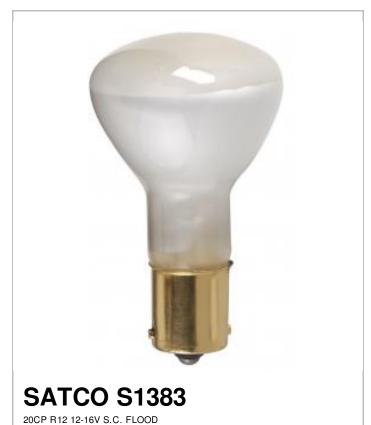

## SATCO NUVO

Project Name

Location

Prepared By

| General                |                         |
|------------------------|-------------------------|
| Status                 | Active                  |
| Watts                  | 20                      |
| Volts                  | 13V                     |
| Shape                  | R12                     |
| Filament               | C-6                     |
| Base                   | Bayonet Single Contact  |
| ANSI Base              | BA15s                   |
| Finish                 | Clear                   |
| Hours Rated            | 300                     |
| Lamp Type              | Miniature               |
| Technology             | Incandescent            |
| Electrical             |                         |
| Amps                   | 1.5                     |
| Physical               |                         |
| MOL                    | 2.63                    |
| MOD                    | 1.5                     |
| Housing Color          | None                    |
| Additional Information |                         |
| Warranty               | Avg. Rated Hour Limited |