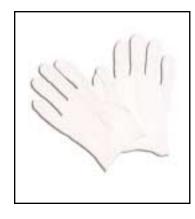

## **Cotton Lisle Inspection Gloves**

#### 100% Cotton Gloves

Cotton Lisle Inspection Gloves are available made of 100% cotton material. Gloves are ideal for general light-duty inspection. Provides hand and product protection. Ambidextrous, bleached white with an unhemmed cuff. 1 dozen gloves per pack.

#### **Cotton Lisle Inspection Gloves**

- ▲ 100% Cottonn
- ▲ Light-Weight
- ▲ Lint-Free
- ▲ Ideal For Acute Touch Applications
- Smooth fit

- Conforms to hand for secure grip
- Ambidextrous
- ▲ One size fits all
- Reusable and Washable