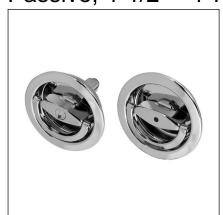

## Description

Embedded handle kit, with a ring handle, 1 7/8" milling diameter. The expanding spindle allows Fastening the handles on doors from 1 1/2" to 1 7/8" thick. The maximum protrusion from the door surface is 3/16".

#### Use

For folding doors installed on bathrooms or similar Uses. The kit is made of an active handle which operates the expanding spindle, and of a passive one (mounted on the other side) which works just for moving the door (idle rotation). The passive handle is notched, in order to guarantee the emergency function by means of a screw driver or a coin.