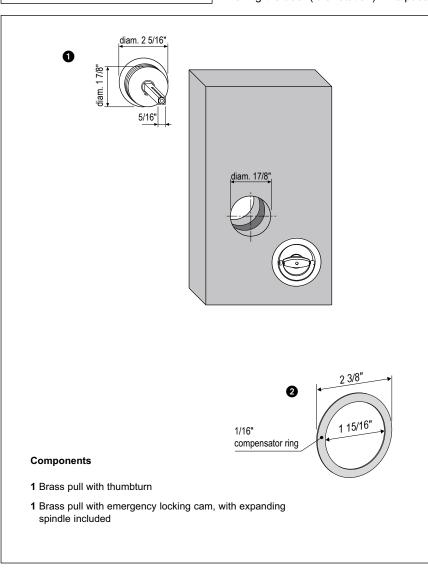

## Description

Embedded handle kit, with a ring handle, 1 7/8" milling diameter. The expanding spindle allows Fastening the handles on doors from 1 1/2" to 1 7/8" thick. The maximum protrusion from the door surface is 3/16".

The diameter 1 7/8" Kit cannot be combined with locks with backsets less than 1 3/8".

### **Order Specifications**

| Ref. | Article      |  |
|------|--------------|--|
| 0    | B02900.00.XX |  |
| 9    | B00700.30.XX |  |

**Note.** Refer to the price list in force to check the availability of the finishes.