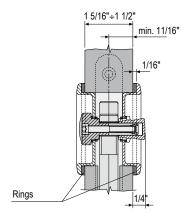

allows Fastening the handles on doors from 1 1/2" to 1 7/8" thick. The maximum protrusion from the door surface is 3/16".

#### Use

For folding doors installed on bathrooms or similar Uses. The kit is made of an active handle which operates the expanding spindle, and of a passive one (mounted on the other side) which works just for moving the door (idle rotation). The passive handle is notched, in order to guarantee the emergency function by means of a screw driver or a coin.

The diameter 1 7/8" Kit cannot be combined with locks with backsets less than 1 3/8".

#### **Fastening**

The handles are mounted on the door by means of the expanding spindle inside of the active handle. A 1/8" Allen key is required.



#### HANDLES ASSEMBLY



#### DIAM. 1 7/8" RING FOR 34-38 MM DOOR THICKNESS



### **Order Specifications**

| Ref. | Article      |  |
|------|--------------|--|
| 0    | B02900.00.XX |  |
| 9    | B00700.30.XX |  |

**Note.** Refer to the price list in force to check the availability of the finishes.