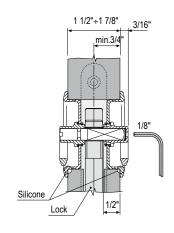

#### **Fastening**

The handles are mounted on the door by means of the expanding spindle inside of the active handle. A 1/8" Allen key is required.

#### HANDLES ASSEMBLY