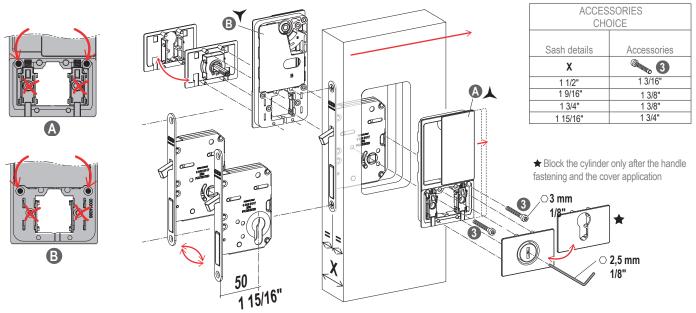

## Installation on sliding doors with lock

To install (A) and (B) properly, please make sure that the handle turns in the direction of the hinges side (for rebated doors) or in the direction to the opening side (for sliding doors).