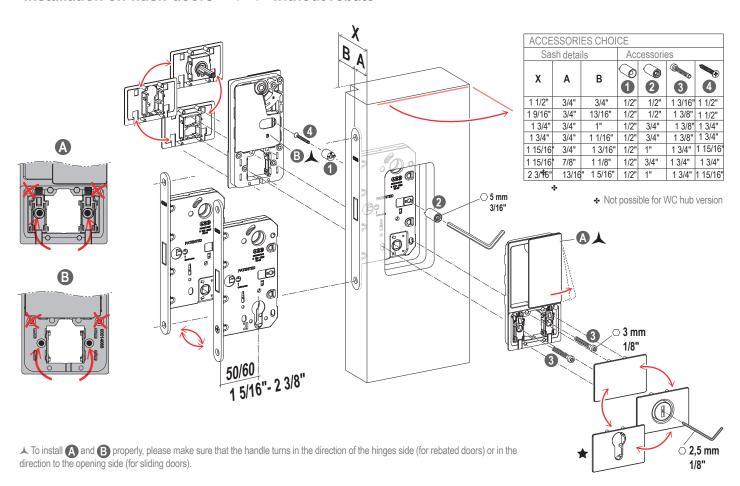

#### Installation on flush doors with or without rebate

★ Block the cylinder only after the handle fastening and the cover application

To install (A) and (B) properly, please make sure that the handle turns in the direction of the hinges side (for rebated doors) or in the direction to the opening side (for sliding doors).