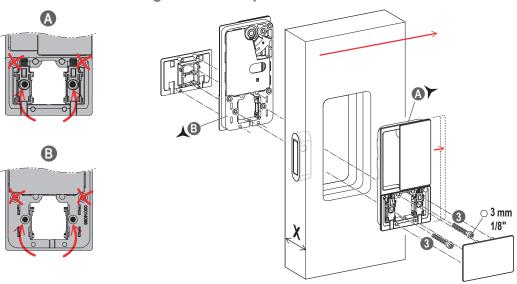

## Installation on sliding doors with pull out lever

| ACCESSORIES  |             |
|--------------|-------------|
| CHOICE       |             |
|              |             |
| Sash details | Accessories |
| Х            | 3           |
| 1 7/16"*     | 1 3/16"     |
| 1 1/2"       | 1 3/16"     |
| 1 9/16"      | 1 3/8"      |
| 1 3/4"       | 1 3/8"      |
| 1 3/4"       | 1 3/8"      |
| 1 15/16"     | 1 3/4"      |
| 2 3/16" *    | 1 3/4"      |
|              |             |

To install (A) and (B) properly, please make sure that the handle turns in the direction of the hinges side (for rebated doors) or in the direction to the opening side (for sliding doors).