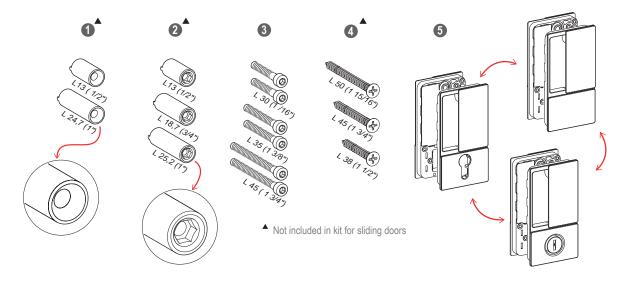

COMPANY WITH QUALITY SYSTEM CERTIFIED BY DNV GL = ISO 9001 =



# **WAVE**

#### Kit content



#### Installation on flush doors with or without rebate



★ Block the cylinder only after the handle fastening and the cover application



## Installation on sliding doors with lock



## Installation on sliding doors with pull out lever



| ACCESSORIES  |             |
|--------------|-------------|
| CHOICE       |             |
|              |             |
| Sash details | Accessories |
| Х            | 3           |
| 1 7/16"*     | 1 3/16"     |
| 1 1/2"       | 1 3/16"     |
| 1 9/16"      | 1 3/8"      |
| 1 3/4"       | 1 3/8"      |
| 1 3/4"       | 1 3/8"      |
| 1 15/16"     | 1 3/4"      |
| 2 3/16" *    | 1 3/4"      |
|              |             |

To install (A) and (B) properly, please make sure that the handle turns in the direction of the hinges side (for rebated