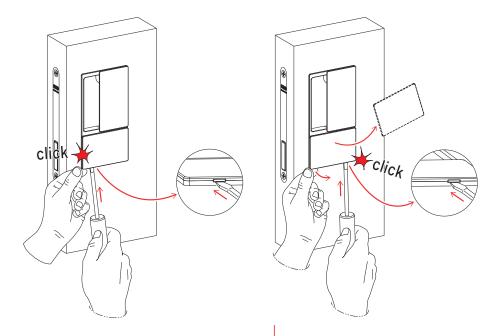

the handle fastening and the cover application



## Installation on sliding doors with lock



## Installation on sliding doors with pull out lever



| ACCESSORIES  |             |
|--------------|-------------|
| CHOICE       |             |
|              |             |
| Sash details | Accessories |
| Х            | 3           |
| 1 7/16"*     | 1 3/16"     |
| 1 1/2"       | 1 3/16"     |
| 1 9/16"      | 1 3/8"      |
| 1 3/4"       | 1 3/8"      |
| 1 3/4"       | 1 3/8"      |
| 1 15/16"     | 1 3/4"      |
| 2 3/16" *    | 1 3/4"      |
|              |             |

To install (A) and (B) properly, please make sure that the handle turns in the direction of the hinges side (for rebated doors) or in the direction to the opening side (for sliding doors).

### **Cover removal**