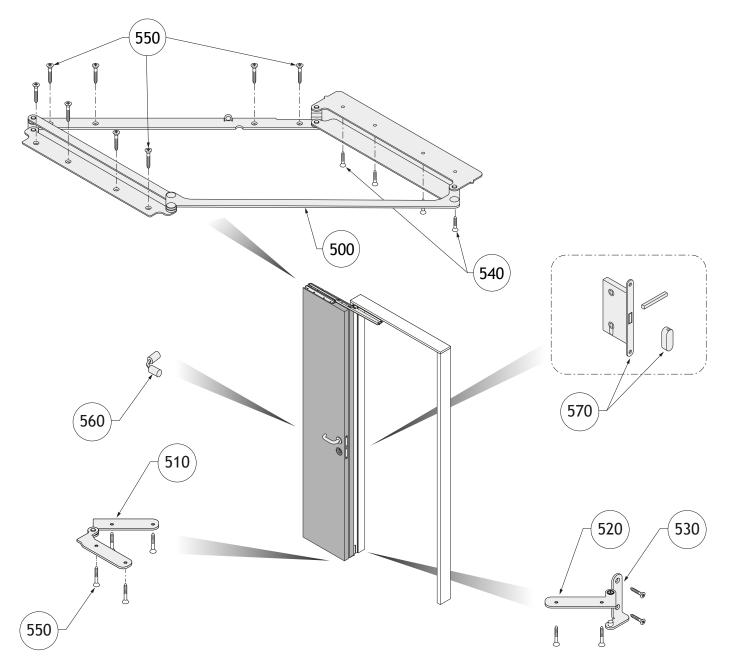

#### Installation door leaf on the jambs

See sequence below for fitting the door:

- 1 fold the door leaves aganist one another
- 2 mount the door on the pivot of the hinge lower
- 3 position the top hardware pieces in perfect alignment with the corner and screw in place (screws included)

| Part list |      |                      |
|-----------|------|----------------------|
| Ref.      | Q.ty | Description          |
| 540       | 4    | Screw TSP trx ø 4x20 |

## <u>Hardware</u>

| Part list |      |                                                                                  |
|-----------|------|----------------------------------------------------------------------------------|
| Ref.      | Q.ty | Description                                                                      |
| 500       | 1    | Compack Living system RH or LH                                                   |
| 510       | 1    | Central hinge lower                                                              |
| 520       | 1    | Lateral hinge lower for leaf RH or LH                                            |
| 530       | 1    | Lateral hinge lower for jamb RH or LH                                            |
| 540       | 4    | Screw TSP trx ø 4x20                                                             |
| 550       | 16   | Screw TSP trx ø 4x30                                                             |
| 560       | 1    | Invisible hinge for alignment leaves                                             |
| 570       | 1    | Magnetic lock Compack Living with strikers and special square spindle (optional) |