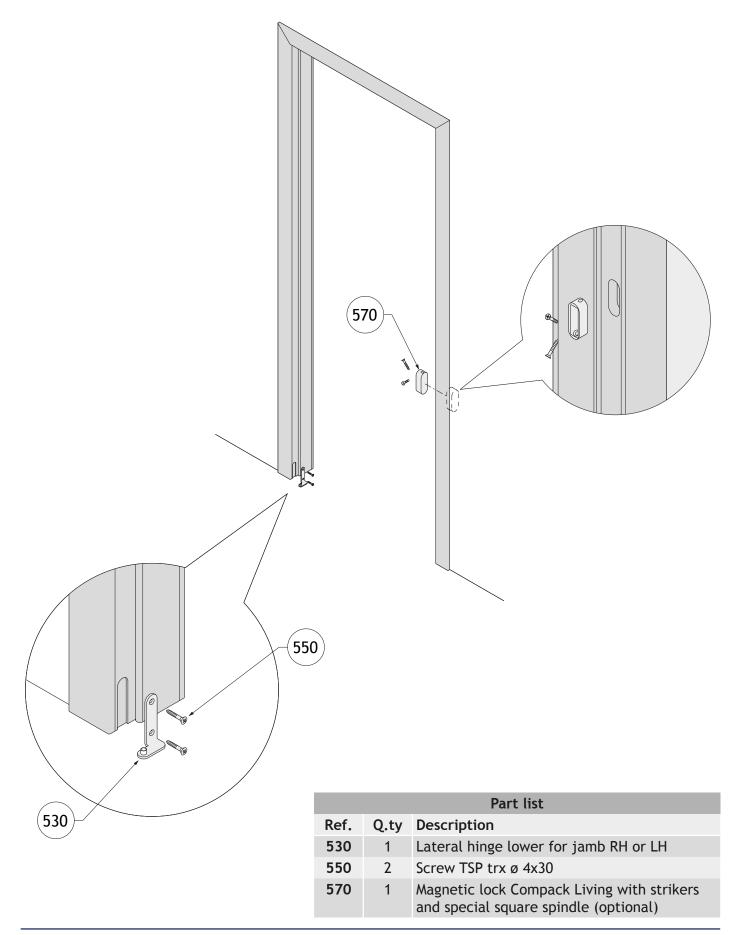

### Assembling the hardware on the jamb

## <u>Hardware</u>

| Part list |      |                                                                                  |
|-----------|------|----------------------------------------------------------------------------------|
| Ref.      | Q.ty | Description                                                                      |
| 500       | 1    | Compack Living system RH or LH                                                   |
| 510       | 1    | Central hinge lower                                                              |
| 520       | 1    | Lateral hinge lower for leaf RH or LH                                            |
| 530       | 1    | Lateral hinge lower for jamb RH or LH                                            |
| 540       | 4    | Screw TSP trx ø 4x20                                                             |
| 550       | 16   | Screw TSP trx ø 4x30                                                             |
| 560       | 1    | Invisible hinge for alignment leaves                                             |
| 570       | 1    | Magnetic lock Compack Living with strikers and special square spindle (optional) |