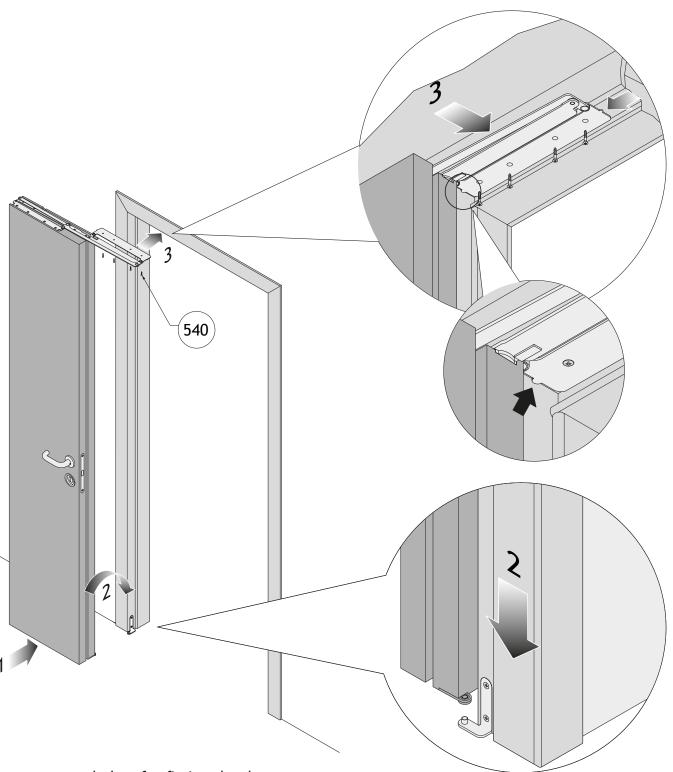

#### Installation door leaf on the jambs

See sequence below for fitting the door:

- 1 fold the door leaves aganist one another
- 2 mount the door on the pivot of the hinge lower
- 3 position the top hardware pieces in perfect alignment with the corner and screw in place (screws included)

| Part list |      |                      |
|-----------|------|----------------------|
| Ref.      | Q.ty | Description          |
| 540       | 4    | Screw TSP trx ø 4x20 |