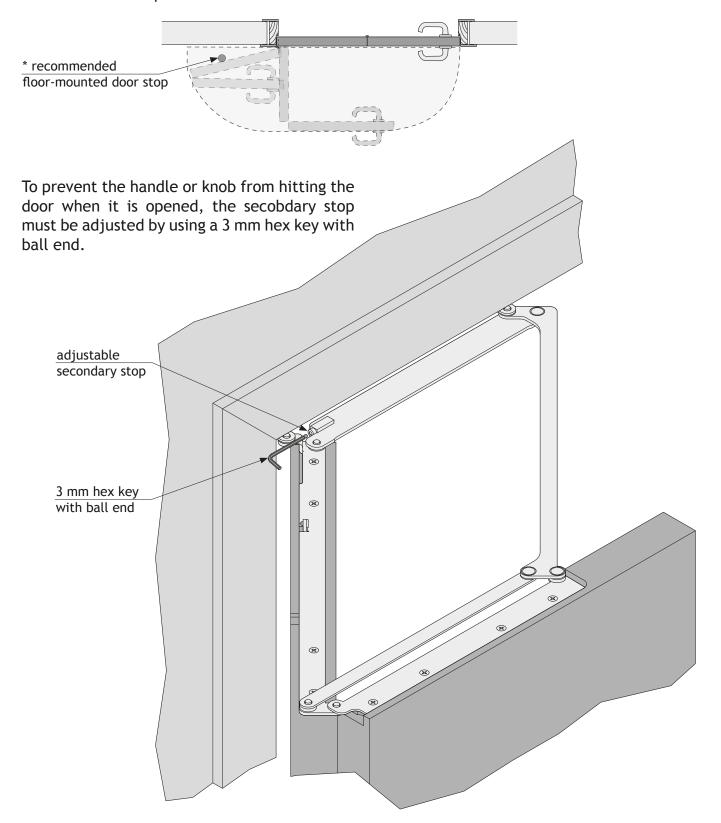

#### ADJUSTMENT OF SECONDARY STOP

The adjustable secondary stop is used when traditional paired door handles or knobs are used for versions 1, 2 and 3 (see chapter 3. VARIANTS OF USE).

This also makes it possible to use a traditional lock.

<sup>\*</sup> Important: after adjusting the stop, a floor-mounted doorstop should also be installed.