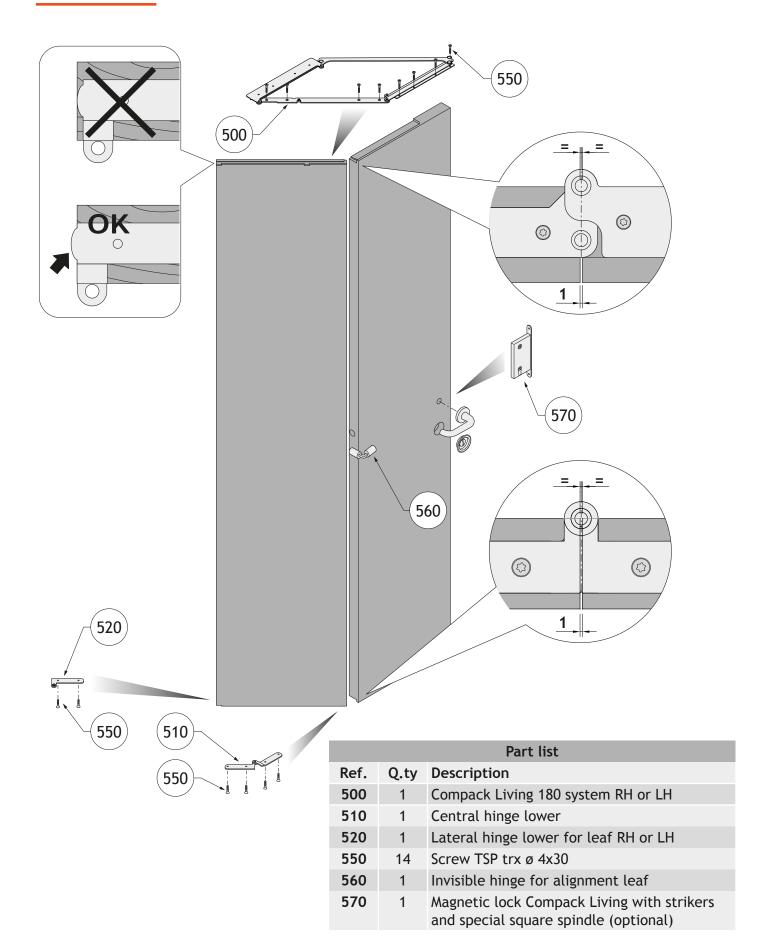

### Assembling the hardware on the jamb

## <u>Hardware</u>

| Part list |      |                                                                                  |
|-----------|------|----------------------------------------------------------------------------------|
| Ref.      | Q.ty | Description                                                                      |
| 500       | 1    | Compack Living system RH or LH                                                   |
| 510       | 1    | Central hinge lower                                                              |
| 520       | 1    | Lateral hinge lower for leaf RH or LH                                            |
| 530       | 1    | Lateral hinge lower for jamb RH or LH                                            |
| 540       | 4    | Screw TSP trx ø 4x20                                                             |
| 550       | 16   | Screw TSP trx ø 4x30                                                             |
| 560       | 1    | Invisible hinge for alignment leaves                                             |
| 570       | 1    | Magnetic lock Compack Living with strikers and special square spindle (optional) |