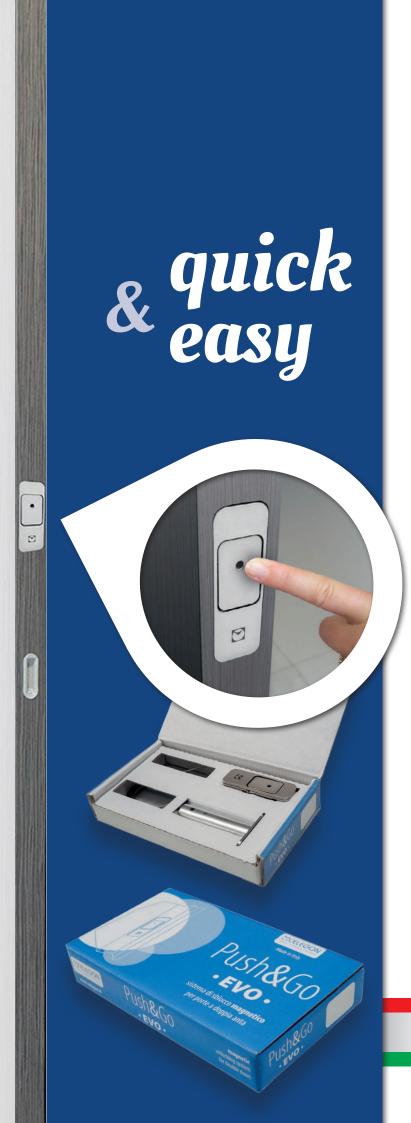

Push & Go EVO, in chrome-plated metal, is supplied in a practical, universal installation kit for application to double doors of any height or thickness with circular, flush-fit, Ergon or **Compack folding opening systems.** 