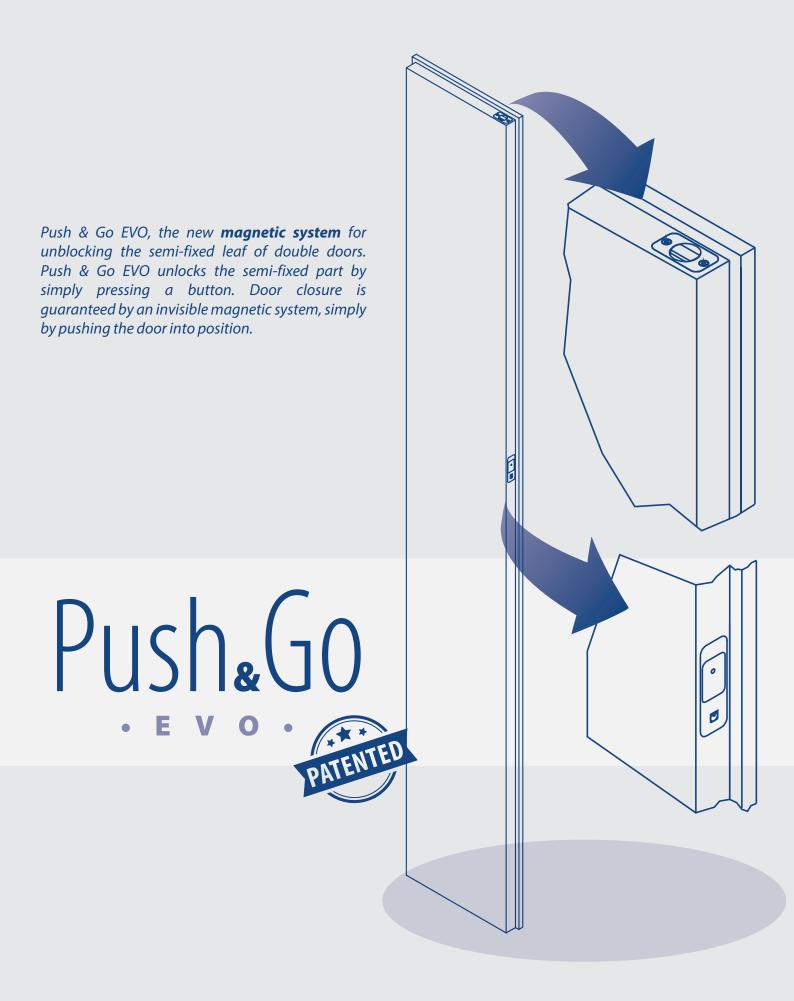

## Push&GO

magnetic opening system for double doors

WITH THE **PUSH & GO EVO SYSTEM,** LOCKING THE SECONDARY DOOR LEAF IS QUICK AND EASY, THANKS TO THE **MAGNETIC LATCH** THAT STOPS THE DOOR LEAF WHEN IT RETURNS IN CLOSING POSITION.

www.milcasastore.com

The operation and ease of use are especially useful in places where the double door is opened frequently and where emergency situations require the door to be opened quickly, such as hospital wards, rest homes, schools and apartment buildings. Compared to traditional bolt, Push & Go EVO improves the look of the door and makes it much easier for anyone who is less physically strong to unblock the door, such as children, the elderly or the disabled. Push & Go EVO can be installed at a height that is just above the normal lock.