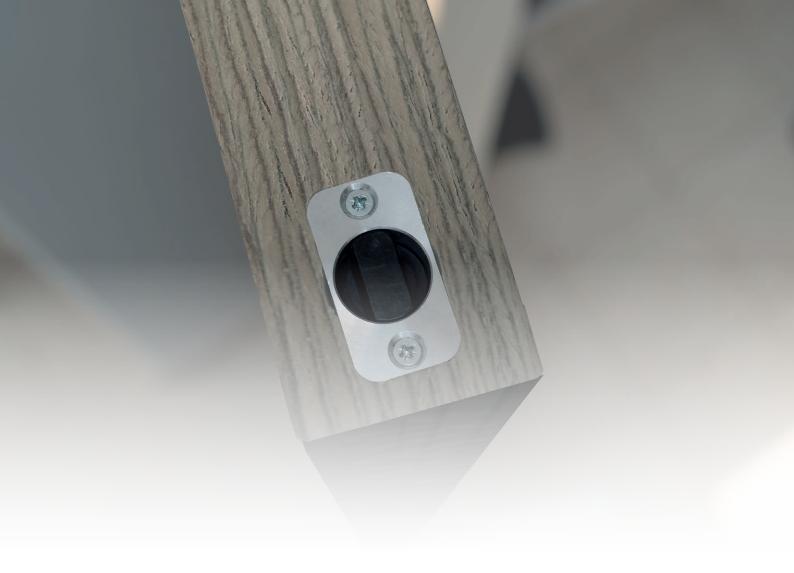

Push & Go EVO, in chrome-plated metal, is supplied in a practical, universal installation kit for application to double doors of any height or thickness with circular, flush-fit, Ergon or **Compack folding opening systems.** 