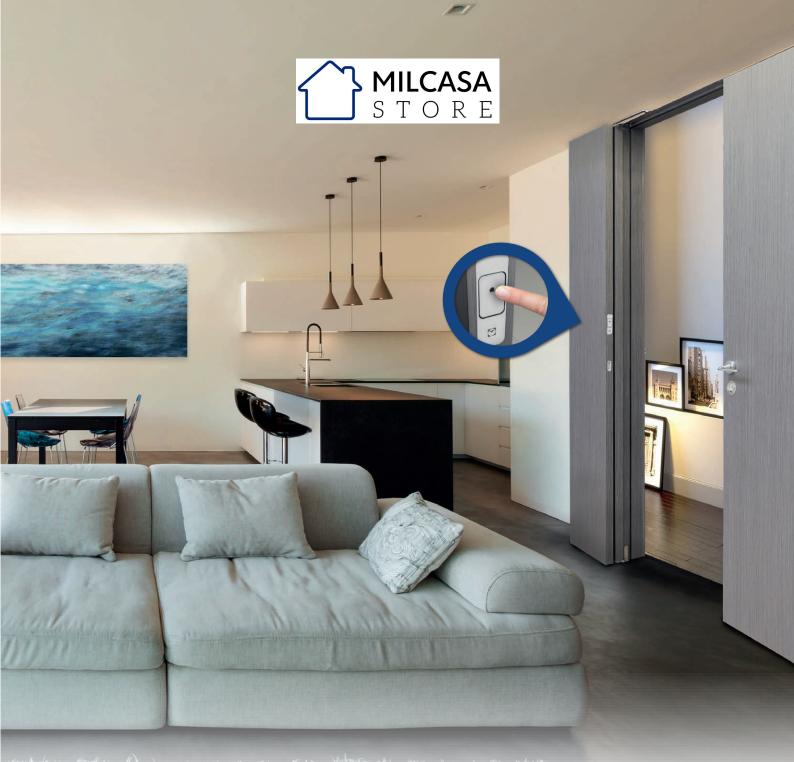

## Push&GO

magnetic opening system for double doors

WITH THE **PUSH & GO EVO SYSTEM,** LOCKING THE SECONDARY DOOR LEAF IS QUICK AND EASY, THANKS TO THE **MAGNETIC LATCH** THAT STOPS THE DOOR LEAF WHEN IT RETURNS IN CLOSING POSITION.

www.milcasastore.com

The operation and ease of use are especially useful in places where the double door is opened frequently and where emergency situations require the door to be opened quickly, such as hospital wards, rest homes, schools and apartment buildings. Compared to traditional bolt, Push & Go EVO improves the look of the door and makes it much easier for anyone who is less physically strong to unblock the door, such as children, the elderly or the disabled. Push & Go EVO can be installed at a height that is just above the normal lock.