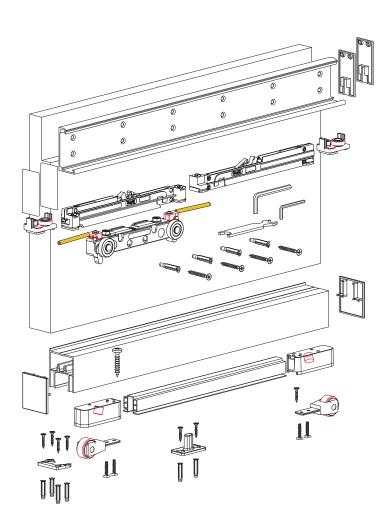

## **Magic2 Mix Down**

Magic2 Mix Down integrates all innovative features of Magic2 system, but it also allows to use the system with economical industrial laminated panels with fixed standard heigth. Thanks to Magic2 Mix Down all additional milling processing on the lower side of the door have been eliminated. The track, indeed, is directly screwed on the bottom edge of the door.