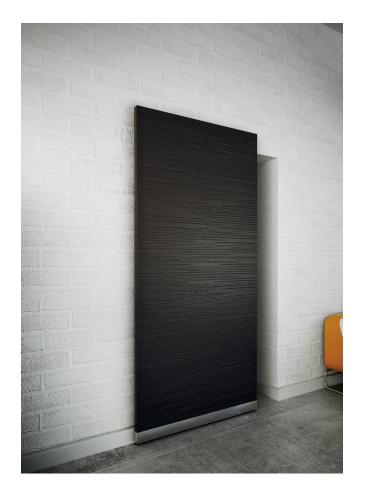

## **Magic2 Mix Down**

Magic2 system with no additional lower milling on the door

→ ← 38 ÷ 44 mm

40 ÷ 80 kg

10 mm

Dual shock absorbing stop

## **Magic2 Mix Down**

Magic2 Mix Down integrates all innovative features of Magic2 system, but it also allows to use the system with economical industrial laminated panels with fixed standard heigth. Thanks to Magic2 Mix Down all additional milling processing on the lower side of the door have been eliminated. The track, indeed, is directly screwed on the bottom edge of the door.

With Magic2 Mix Down system is possible to realize standard doors with thickness from 38 to 44 mm.