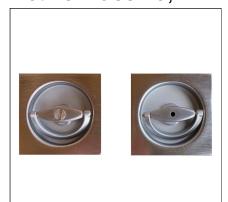

#### Use

For folding doors installed on bathrooms or similar Uses. The kit is made of an active handle which operates the expanding spindle, and of a passive one (mounted on the other side) which works just for moving the door (idle rotation). The passive handle is notched, in order to guarantee the emergency function by means of a screw driver or a coin.