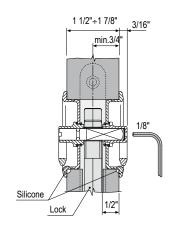

## **Fastening**

The handles are mounted on the door by means of the expanding spindle inside of the active handle. A 1/8" Allen key is required.

#### HANDLES ASSEMBLY