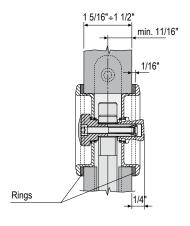

le allows Fastening the handles on doors from 1 1/2" to 1 7/8" thick. The maximum protrusion from the door surface is 3/16".

#### Use

For folding doors installed on bathrooms or similar Uses. The kit is made of an active handle which operates the expanding spindle, and of a passive one (mounted on the other side) which works just for moving the door (idle rotation). The passive handle is notched, in order to guarantee the emergency function by means of a screw driver or a coin.

The diameter 1 7/8" Kit cannot be combined with locks with backsets less than 1 3/8".

## **Fastening**

The handles are mounted on the door by means of the expanding spindle inside of the active handle. A 1/8" Allen key is required.



#### HANDLES ASSEMBLY



#### DIAM. 1 7/8" RING FOR 34-38 MM DOOR THICKNESS



## **Order Specifications**

| Ref. | Article      |  |
|------|--------------|--|
| 0    | B02900.00.XX |  |
| 9    | B00700.30.XX |  |

**Note.** Refer to the price list in force to check the availability of the finishes.