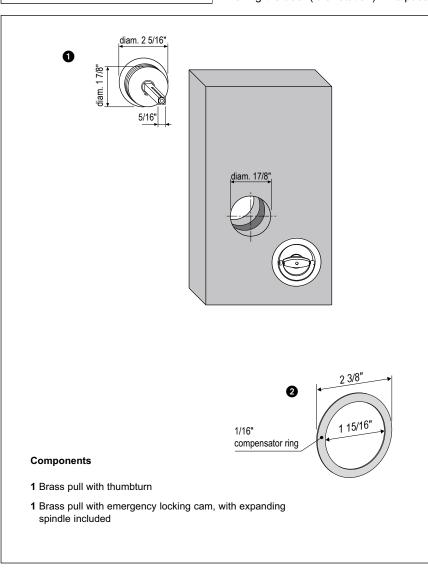

## Description

Embedded handle kit, with a ring handle, 1 7/8" milling diameter. The expanding spindle allows Fastening the handles on doors from 1 1/2" to 1 7/8" thick. The maximum protrusion from the door surface is 3/16".

The diameter 1 7/8" Kit cannot be combined with locks with backsets less than 1 3/8".

## **Order Specifications**

| Ref. | Article      |  |
|------|--------------|--|
| 0    | B02900.00.XX |  |
| 9    | B00700.30.XX |  |

**Note.** Refer to the price list in force to check the availability of the finishes.