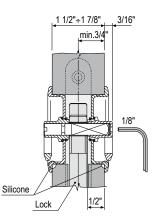

# Description

Embedded handle kit, with a ring handle, 1 7/8" milling diameter. The expanding spindle allows to mount the handles on doors from 1 1/2" to 1 7/8" thick. The maximum protrusion from the door surface is 3/16".

## Fastening

The handles are mounted on the door by means of the expanding spindle inside of the active handle. A 1/8" Allen key is required.

**Note.** We suggest to mount the handle with the expanding hub in the side door where it is pulled.