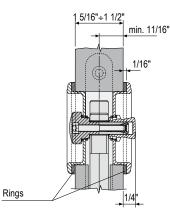

# Description

Embedded handle kit, with a ring handle, 1 7/8" milling diameter. The expanding spindle allows to mount the handles on doors from 1 1/2" to 1 7/8" thick. The maximum protrusion from the door surface is 3/16".

#### Use

For folding doors installed on passing through rooms, e.g. passages, or similar Use where opening and closing the door on both sides is required. The diameter 1 7/8" Kit cannot be

combined with locks with backsets less than 1 3/8".



## Fastening

The handles are mounted on the door by means of the expanding spindle inside of the active handle. A 1/8" Allen key is required.

**Note.** We suggest to mount the handle with the expanding hub in the side door where it is pulled.



HANDLES ASSEMBLY



#### DIAMETER 1 7/8" RING FOR 1 5/16"-1 1/2" DOOR THICKNESS



## **Order Specifications**

| Ref. | Article      | Material |  |
|------|--------------|----------|--|
| •    | B02901.00.XX | Brass    |  |
| U    | B02901.01.XX | Steel    |  |
| 2    | B00700.30.XX |          |  |

Note. Refer to the price list in force to check the availability of the finishes.