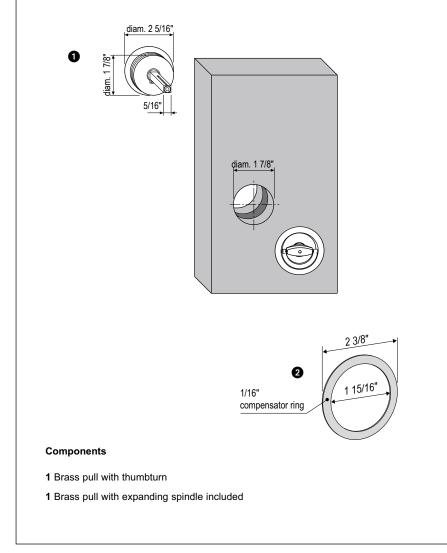

## **Order Specifications**

| Ref. | Article      | Material |  |
|------|--------------|----------|--|
| •    | B02901.00.XX | Brass    |  |
| U    | B02901.01.XX | Steel    |  |
| 2    | B00700.30.XX |          |  |