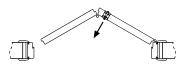

## Fastening

The handles are mounted on the door by means of the expanding spindle inside of the active handle. A 1/8" Allen key is required.

**Note.** We suggest to mount the handle with the expanding hub in the side door where it is pulled.

HANDLES ASSEMBLY