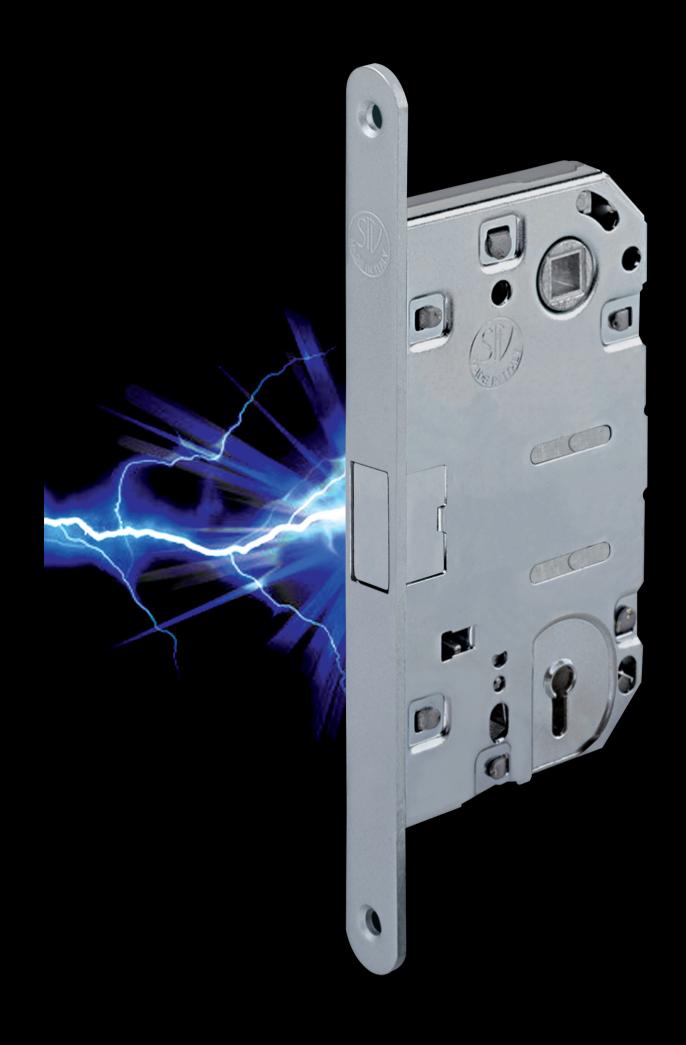

## **MAGNETIC ATTRACTION**

Magnetic central bolt.

Closing lock with the block of the bolt leaving free the rotation of the handle.

Maximum silence in the handle and in the closing thanks to the compactness of the mechanism.

Ambidextrous closing: eliminated the action of inversion of the bolt.

Front plate without protrusion: the magnetic bolt retracted inside the case comes out only when drawing near the upright with consequent easier of the packaging, the movement and the transport.

High performance in a little space:

- reduced the times of the panels and the frames manufacture
- saving time on manufacture cycle
- technical innovation
- aesthetic innovation

Available upon request with metal bolt coupled to the finish of the lock and the handle