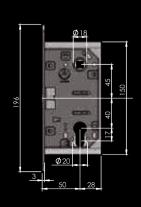

c central bolt.

Closing lock with the block of the bolt leaving free the rotation of the handle.

Maximum silence in the handle and in the closing thanks to the compactness of the mechanism.

Ambidextrous closing: eliminated the action of inversion of the bolt.

Front plate without protrusion: the magnetic bolt retracted inside the case comes out only when drawing near the upright with consequent easier of the packaging, the movement and the transport.

High performance in a little space:

- reduced the times of the panels and the frames manufacture
- saving time on manufacture cycle
- technical innovation
- aesthetic innovation



Available upon request with metal bolt coupled to the finish of the lock and the handle

Art. W7
Reversible striking with basin









## DRILLED PANEL







Art. A6

Cylinder hole



Art. A7

WC hole



## **QUALITY AND INNOVATION MADE IN ITALY**

High products quality, advanced technologies, severe controls on every phase of workmanship and maximum attention for the environment make of STV SERRATURE a modern firm, always projected to the future. The conferment of important recognitions and quality certificates as **ISO EN 9001:2008** testifies all the passion and the enthusiasm of all these years. The studies of the improvement of productive procedures and environmental guardianship are the symbols of a responsible industrial development, in social and environmental care. STV SERRATURE has gotten with pride the mark "infinitely recyclable": this means that all the materials used are recyclable. Specific know how which comes from decennial e