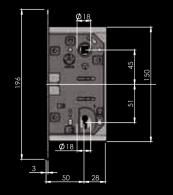

netic central bolt.

Closing lock with the block of the bolt leaving free the rotation of the handle.

Maximum silence in the handle and in the closing thanks to the compactness of the mechanism.

Ambidextrous closing: eliminated the action of inversion of the bolt.

Front plate without protrusion: the magnetic bolt retracted inside the case comes out only when drawing near the upright with consequent easier of the packaging, the movement and the transport.

High performance in a little space:

- reduced the times of the panels and the frames manufacture
- saving time on manufacture cycle
- technical innovation
- aesthetic innovation



Available upon request with metal bolt coupled to the finish of the lock and the handle

Art. W7
Reversible striking with basin









## DRILLED PANEL







Art. A6

Cylinder hole



Art. A7

WC hole



## **QUALITY AND INNOVATION MADE IN ITALY**

High products quality, advanced technologies, severe controls on every phase of workmanship and maximum attention for the environment make of STV SERRATURE a modern firm, always projected to the future. The conferment of important recognitions and quality certificates as **ISO EN 9001:2008** testifies all the passion and the enthusiasm of all these years. The studies of the improvement of productive procedures and environmental guardianship are the symbols of a responsible industrial development, in social and environmental care. STV SERRATURE has gotten with pride the mark "infinitely recyclable": this means that all the materials used are recyclable. Specific know how which comes from decenni