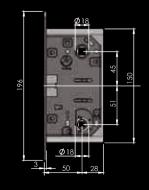

tic central bolt.

Closing lock with the block of the bolt leaving free the rotation of the handle.

Maximum silence in the handle and in the closing thanks to the compactness of the mechanism.

Ambidextrous closing: eliminated the action of inversion of the bolt.

Front plate without protrusion: the magnetic bolt retracted inside the case comes out only when drawing near the upright with consequent easier of the packaging, the movement and the transport.

High performance in a little space:

- reduced the times of the panels and the frames manufacture
- saving time on manufacture cycle
- technical innovation
- aesthetic innovation



Available upon request with metal bolt coupled to the finish of the lock and the handle

Art. W7
Reversible striking with basin









## DRILLED PANEL







Art. A6

Cylinder hole



Art. A7

WC hole



## **QUALITY AND INNOVATION MADE IN ITALY**

High products quality, advanced technologies, severe controls on every phase of workmanship and maximum attention for the environment make of STV SERRATURE a modern firm, always projected to the future. The conferment of important recognitions and quality certificates as **ISO EN 9001:2008** testifies all the passion and the enthusiasm of all these years. The studies of the improvement of productive procedures and environmental guardianship are the symbols of a responsible industrial development, in social and environmental care. STV SERRATURE has gotten with pride the mark "infinitely recyclable": this means that all the materials used are recyclable. Specific know how which comes from decennial