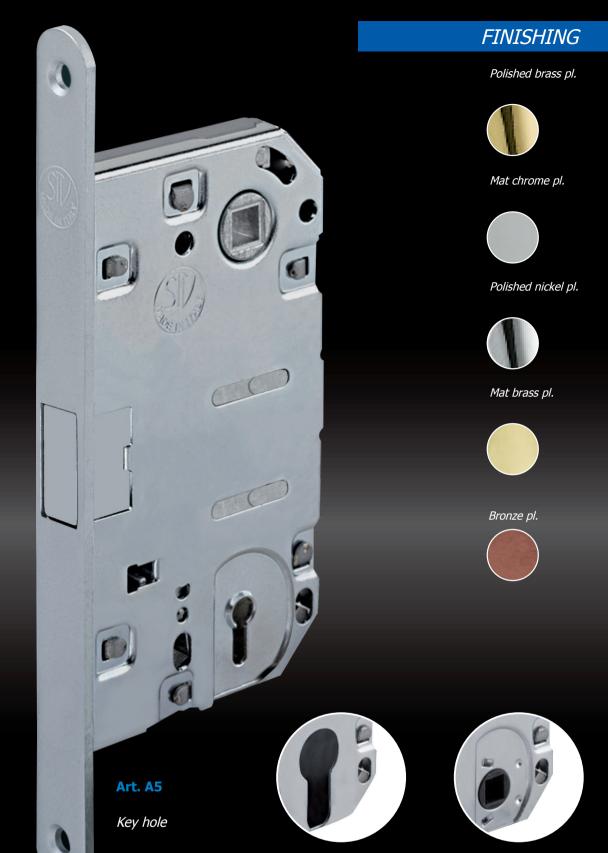

IC ATTRACTION**

Magnetic central bolt.

Closing lock with the block of the bolt leaving free the rotation of the handle.

Maximum silence in the handle and in the closing thanks to the compactness of the mechanism.

Ambidextrous closing: eliminated the action of inversion of the bolt.

Front plate without protrusion: the magnetic bolt retracted inside the case comes out only when drawing near the upright with consequent easier of the packaging, the movement and the transport.

High performance in a little space:

- reduced the times of the panels and the frames manufacture
- saving time on manufacture cycle
- technical innovation
- aesthetic innovation



Available upon request with metal bolt coupled to the finish of the lock and the handle

Art. W7
Reversible striking with basin









## DRILLED PANEL







Art. A6

Cylinder hole



Art. A7

WC hole



## **QUALITY AND INNOVATION MADE IN ITALY**

High products quality, advanced technologies, severe controls on every phase of workmanship and maximum attention for the environment make of STV SERRATURE a modern firm, always projected to the future. The conferment of important recognitions and quality certificates as **ISO EN 9001:2008** testifies all the passion and the enthusiasm of all these years. The studies of the improvement of productive procedures and environmental guardianship are the symbols of a responsible industrial development, in social and environmental care. STV SERRATURE has gotten with pride the mark "infinitely recyclable": this means that all the materials used are recyclable. Specific know how whic