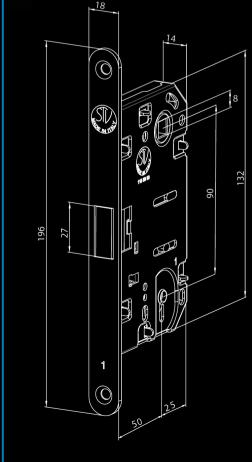

## **MAGNETIC ATTRACTION**

Magnetic central bolt.

Closing lock with the block of the bolt leaving free the rotation of the handle.

Maximum silence in the handle and in the closing thanks to the compactness of the mechanism.

Ambidextrous closing: eliminated the action of inversion of the bolt.

Front plate without protrusion: the magnetic bolt retracted inside the case comes out only when drawing near the upright with consequent easier of the packaging, the movement and the transport.

High performance in a little space:

- reduced the times of the panels and the frames manufacture
- saving time on manufacture cycle
- technical innovation
- aesthetic innovation

Available upon request with metal bolt coupled to the finish of the lock and the handle