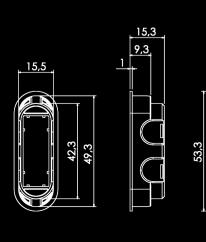

GNETIC ATTRACTION**

Magnetic central bolt.

Closing lock with the block of the bolt leaving free the rotation of the handle.

Maximum silence in the handle and in the closing thanks to the compactness of the mechanism.

Ambidextrous closing: eliminated the action of inversion of the bolt.

Front plate without protrusion: the magnetic bolt retracted inside the case comes out only when drawing near the upright with consequent easier of the packaging, the movement and the transport.

High performance in a little space:

- reduced the times of the panels and the frames manufacture
- saving time on manufacture cycle
- technical innovation
- aesthetic innovation



Available upon request with metal bolt coupled to the finish of the lock and the handle

Art. W7
Reversible striking with basin









## DRILLED PANEL







Art. A6

Cylinder hole



Art. A7

WC hole



## **QUALITY AND INNOVATION MADE IN ITALY**

High products quality, advanced technologies, severe controls on every phase of workmanship and maximum attention for the environment make of STV SERRATURE a modern firm, always projected to the future. The conferment of important recognitions and quality certificates as **ISO EN 9001:2008** testifies all the passion and the enthusiasm of all these years. The studies of the improvement of productive procedures and environmental guardianship are the symbols of a responsible industrial development, in social and environmental care. STV SERRATURE has gotten with pride the mark "infinitely recyclable": this means that all the materials used are recyclable. Specific know how