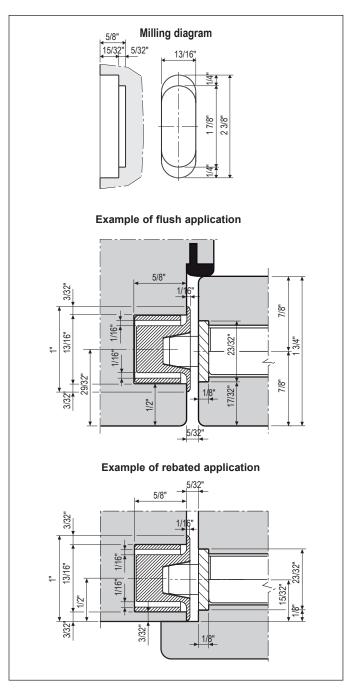

#### **Selection and Application**

To be coupled on doors with wooden frame (rebated and flush).

The slanted walls of the striker ensure match with the lock latch, for perfect closing.

#### Mounting

For mounting, use two screws 5/32" x 25/32" (3,5x20 mm), hidden in striker niche.