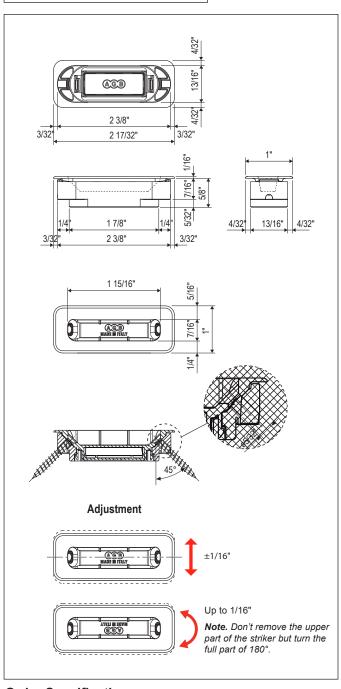

#### Mounting

For mounting, use two screws 5/32" x 25/32" (3,5x20 mm), hidden in striker niche.