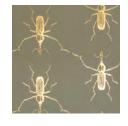

Abnormals Anonymous Buggie in flashy cadet | Wheel of Fortune in against the grain | Lily's Pad in colonel mustard abnormalsanonymous.com

Rebecca Atwood | Floral Collage in multi-blush | Gridded Ikat in pale blush | Sun and Moon in blush/gray rebeccaatwood.com