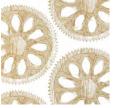

Abnormals Anonymous Buggie in flashy cadet | Wheel of Fortune in against the grain | Lily's Pad in colonel mustard abnormalsanonymous.com

Rebecca Atwood | Floral Collage in multi-blush | Gridded Ikat in pale blush | Sun and Moon in blush/gray rebeccaatwood.com