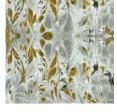

Merenda Wallpaper Forest Yoga in natural Fluid in antique

Moon in gold on cream wallpaper jujupapers.com

Cercadinho credenza by Paulo Alves | American oak with doors mix of Ipe, Catuaba, Cumaru, Marfim, Freijo, Sucupira, Canela Project by DIPTICO | pauloalves.com.br