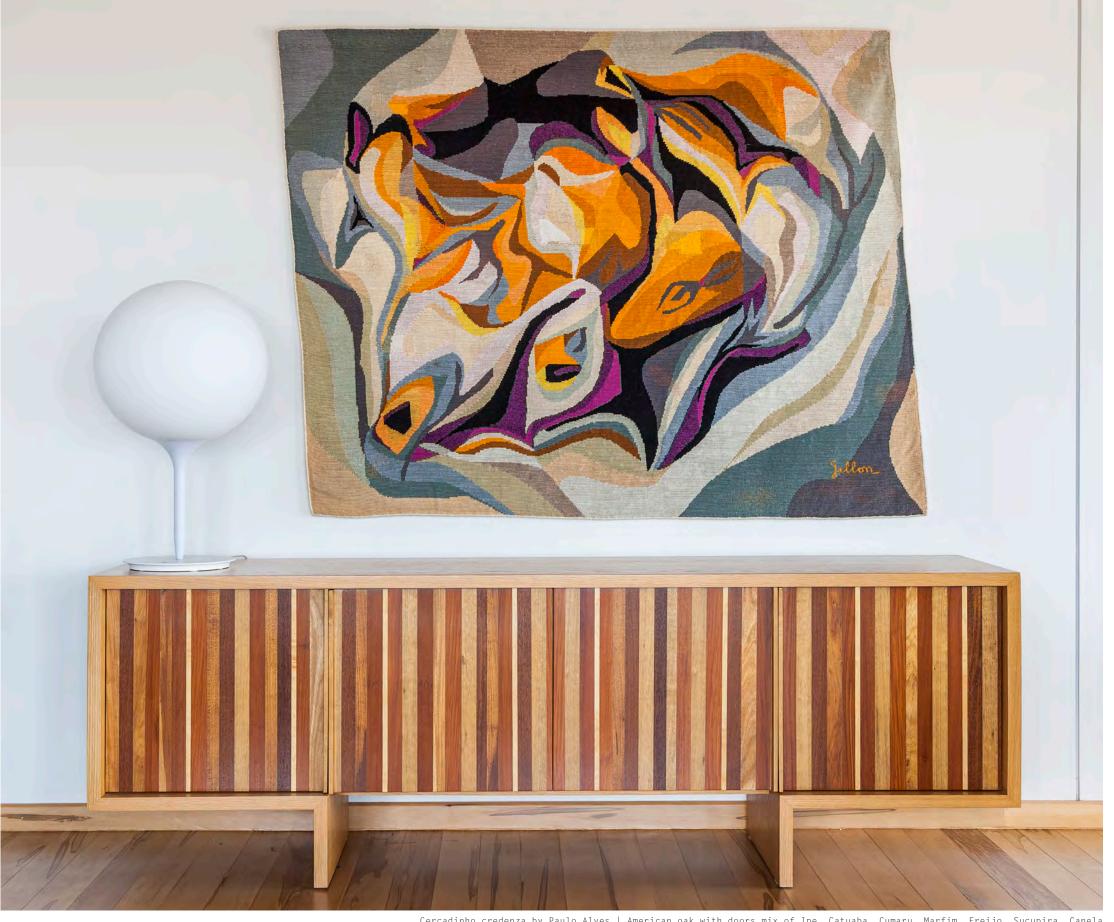

Merenda Wallpaper Forest Yoga in natural Fluid in antique

Moon in gold on cream wallpaper jujupapers.com

Cercadinho credenza by Paulo Alves | American oak with doors mix of Ipe, Catuaba, Cumaru, Marfim, Freijo, Sucupira, Canela Project by DIPTICO | pauloalves.com.br