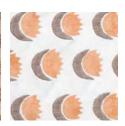

Merenda Wallpaper Forest Yoga in natural Fluid in antique

Moon in gold on cream wallpaper jujupapers.com

Cercadinho credenza by Paulo Alves | American oak with doors mix of Ipe, Catuaba, Cumaru, Marfim, Freijo, Sucupira, Canela Project by DIPTICO | pauloalves.com.br