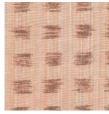

Abnormals Anonymous Buggie in flashy cadet | Wheel of Fortune in against the grain | Lily's Pad in colonel mustard abnormalsanonymous.com

Rebecca Atwood | Floral Collage in multi-blush | Gridded Ikat in pale blush | Sun and Moon in blush/gray rebeccaatwood.com