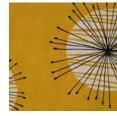

Abnormals Anonymous Buggie in flashy cadet | Wheel of Fortune in against the grain | Lily's Pad in colonel mustard abnormalsanonymous.com

Rebecca Atwood | Floral Collage in multi-blush | Gridded Ikat in pale blush | Sun and Moon in blush/gray rebeccaatwood.com