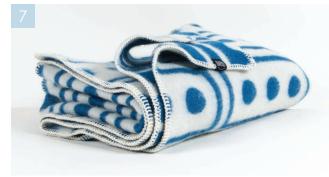

## design right now

THE BLUES

- 1. Jeronimo Hammock in Blue/White Stripes, hand woven in Colombia, approximately 11'7" long, \$250; at wayuuhammocks.com
- **2. Malibu Chandelier** in blue; designed by Regina Andrew Design; made of wood, steel and blue-tone beads; 20.5" x 33.5"; \$1,749; at onekingslane.com
- **3. Vintage Indigo Ming Pillow**, by Luru Home, one of a kind, produced with 50-year-old hand-dyed indigo cotton from Shanghai, 10/90 feather insert included, 11" x 22", \$165; luruhome.com
- **4. 17th Century Antique Portuguese Tile**, imported by Solar Tile, \$120 per tile; solarantiquetiles.com
- **5. Original 1227 Brass Maxi Pendant Light** in Dusty Blue, designed by George
  Carwardine for Anglepoise, 11.4" D x 59"
  x 47" L, \$315; at ylighting.com
- **6. Diamond Ottoman** in Cascadia Blue, made with kiln-dried wood and tufted velvet, 15"H x 41"W x 41"D, \$699; article.com
- **7. CoopDPS Japan Wool Throw** in Blue & White, designed by Nathalie Du Pasquier and George Sowdon for Zig Zag Zurich, woven jaquard wool, 55" x 79", \$201.42; zigzagzurich.com
- **8. Indigo Throw** by Fragments Identity, made from vintage hand-spun indigo, approximately 40" x 60", also available with cable-knit cotton backs, starting at \$425; fragmentsidentity.com **\***