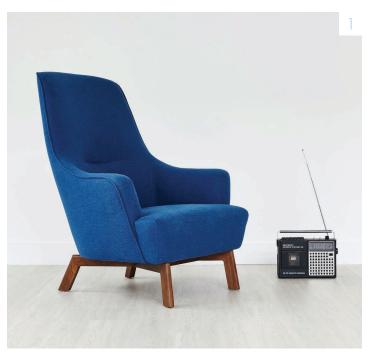

## SINGIN' THE BLUES

From suede kicks to hammocks CURATED BY ELIZA KARLSON

- 1. Hilary Chair in Stockholm Cobalt, by Gus Design, kiln-dried wood, 38'' H x 31'' W x 35'' D, \$1,150; at modlivin.com
- 2. Campus Shoe, by Adidas, available in an assortment of colors; starting at \$110; adidas.com
- 3. Knit Wave Navy, by Project M for Threadless, inspired by wobbly hand knitting, terry cotton on reverse side, 36" x 72", \$39; projectm.threadless.com
- 4. Honeycomb in Indigo, by Luru Home, hand printed in Shanghai, available in three other colorways, 100% cotton, sold by the yard, \$78 per yard; luruhome.com
- 5. Bluebird 6'4", designed by Bob McTavish for McTavish Surfboard, available in other colors, starting at \$1,070; mctavish.com.au
- 6. Leaf Wallpaper in Aegean, designed by Katie Ridder, 27" W, represented by Holland & Sherry, \$180 per 5-yard roll; katieridder.com »