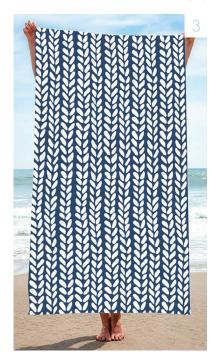

## SINGIN' THE BLUES

From suede kicks to hammocks CURATED BY ELIZA KARLSON

- 1. Hilary Chair in Stockholm Cobalt, by Gus Design, kiln-dried wood, 38'' H x 31'' W x 35'' D, \$1,150; at modlivin.com
- 2. Campus Shoe, by Adidas, available in an assortment of colors; starting at \$110; adidas.com
- 3. Knit Wave Navy, by Project M for Threadless, inspired by wobbly hand knitting, terry cotton on reverse side, 36" x 72", \$39; projectm.threadless.com
- 4. Honeycomb in Indigo, by Luru Home, hand printed in Shanghai, available in three other colorways, 100% cotton, sold by the yard, \$78 per yard; luruhome.com
- 5. Bluebird 6'4", designed by Bob McTavish for McTavish Surfboard, available in other colors, starting at \$1,070; mctavish.com.au
- 6. Leaf Wallpaper in Aegean, designed by Katie Ridder, 27" W, represented by Holland & Sherry, \$180 per 5-yard roll; katieridder.com »