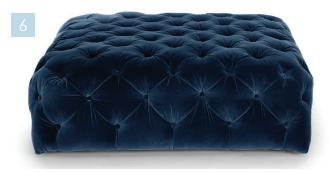

## design right now

THE BLUES

- 1. Jeronimo Hammock in Blue/White Stripes, hand woven in Colombia, approximately 11'7" long, \$250; at wayuuhammocks.com
- **2. Malibu Chandelier** in blue; designed by Regina Andrew Design; made of wood, steel and blue-tone beads; 20.5" x 33.5"; \$1,749; at onekingslane.com
- **3. Vintage Indigo Ming Pillow**, by Luru Home, one of a kind, produced with 50-year-old hand-dyed indigo cotton from Shanghai, 10/90 feather insert included, 11" x 22", \$165; luruhome.com
- **4. 17th Century Antique Portuguese Tile**, imported by Solar Tile, \$120 per tile; solarantiquetiles.com
- **5. Original 1227 Brass Maxi Pendant Light** in Dusty Blue, designed by George
  Carwardine for Anglepoise, 11.4" D x 59"
  x 47" L, \$315; at ylighting.com
- **6. Diamond Ottoman** in Cascadia Blue, made with kiln-dried wood and tufted velvet, 15"H x 41"W x 41"D, \$699; article.com
- **7. CoopDPS Japan Wool Throw** in Blue & White, designed by Nathalie Du Pasquier and George Sowdon for Zig Zag Zurich, woven jaquard wool, 55" x 79", \$201.42; zigzagzurich.com
- **8. Indigo Throw** by Fragments Identity, made from vintage hand-spun indigo, approximately 40" x 60", also available with cable-knit cotton backs, starting at \$425; fragmentsidentity.com **\***