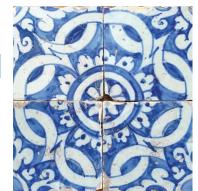

## design right now

THE BLUES

- 1. Jeronimo Hammock in Blue/White Stripes, hand woven in Colombia, approximately 11'7" long, \$250; at wayuuhammocks.com
- **2. Malibu Chandelier** in blue; designed by Regina Andrew Design; made of wood, steel and blue-tone beads; 20.5" x 33.5"; \$1,749; at onekingslane.com
- **3. Vintage Indigo Ming Pillow**, by Luru Home, one of a kind, produced with 50-year-old hand-dyed indigo cotton from Shanghai, 10/90 feather insert included, 11" x 22", \$165; luruhome.com
- **4. 17th Century Antique Portuguese Tile**, imported by Solar Tile, \$120 per tile; solarantiquetiles.com
- **5. Original 1227 Brass Maxi Pendant Light** in Dusty Blue, designed by George
  Carwardine for Anglepoise, 11.4" D x 59"
  x 47" L, \$315; at ylighting.com
- **6. Diamond Ottoman** in Cascadia Blue, made with kiln-dried wood and tufted velvet, 15"H x 41"W x 41"D, \$699; article.com
- **7. CoopDPS Japan Wool Throw** in Blue & White, designed by Nathalie Du Pasquier and George Sowdon for Zig Zag Zurich, woven jaquard wool, 55" x 79", \$201.42; zigzagzurich.com
- **8. Indigo Throw** by Fragments Identity, made from vintage hand-spun indigo, approximately 40" x 60", also available with cable-knit cotton backs, starting at \$425; fragmentsidentity.com **\***