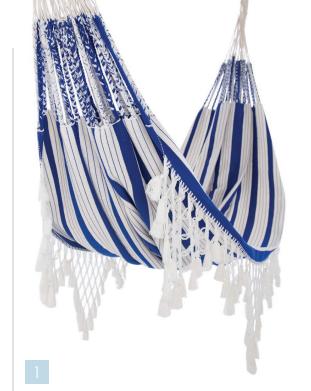

## design right now

THE BLUES

- 1. Jeronimo Hammock in Blue/White Stripes, hand woven in Colombia, approximately 11'7" long, \$250; at wayuuhammocks.com
- **2. Malibu Chandelier** in blue; designed by Regina Andrew Design; made of wood, steel and blue-tone beads; 20.5" x 33.5"; \$1,749; at onekingslane.com
- **3. Vintage Indigo Ming Pillow**, by Luru Home, one of a kind, produced with 50-year-old hand-dyed indigo cotton from Shanghai, 10/90 feather insert included, 11" x 22", \$165; luruhome.com
- **4. 17th Century Antique Portuguese Tile**, imported by Solar Tile, \$120 per tile; solarantiquetiles.com
- **5. Original 1227 Brass Maxi Pendant Light** in Dusty Blue, designed by George
  Carwardine for Anglepoise, 11.4" D x 59"
  x 47" L, \$315; at ylighting.com
- **6. Diamond Ottoman** in Cascadia Blue, made with kiln-dried wood and tufted velvet, 15"H x 41"W x 41"D, \$699; article.com
- **7. CoopDPS Japan Wool Throw** in Blue & White, designed by Nathalie Du Pasquier and George Sowdon for Zig Zag Zurich, woven jaquard wool, 55" x 79", \$201.42; zigzagzurich.com
- **8. Indigo Throw** by Fragments Identity, made from vintage hand-spun indigo, approximately 40" x 60", also available with cable-knit cotton backs, starting at \$425; fragmentsidentity.com **\***