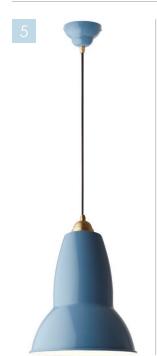

## design right now

THE BLUES

- 1. Jeronimo Hammock in Blue/White Stripes, hand woven in Colombia, approximately 11'7" long, \$250; at wayuuhammocks.com
- **2. Malibu Chandelier** in blue; designed by Regina Andrew Design; made of wood, steel and blue-tone beads; 20.5" x 33.5"; \$1,749; at onekingslane.com
- **3. Vintage Indigo Ming Pillow**, by Luru Home, one of a kind, produced with 50-year-old hand-dyed indigo cotton from Shanghai, 10/90 feather insert included, 11" x 22", \$165; luruhome.com
- **4. 17th Century Antique Portuguese Tile**, imported by Solar Tile, \$120 per tile; solarantiquetiles.com
- **5. Original 1227 Brass Maxi Pendant Light** in Dusty Blue, designed by George
  Carwardine for Anglepoise, 11.4" D x 59"
  x 47" L, \$315; at ylighting.com
- **6. Diamond Ottoman** in Cascadia Blue, made with kiln-dried wood and tufted velvet, 15"H x 41"W x 41"D, \$699; article.com
- **7. CoopDPS Japan Wool Throw** in Blue & White, designed by Nathalie Du Pasquier and George Sowdon for Zig Zag Zurich, woven jaquard wool, 55" x 79", \$201.42; zigzagzurich.com
- **8. Indigo Throw** by Fragments Identity, made from vintage hand-spun indigo, approximately 40" x 60", also available with cable-knit cotton backs, starting at \$425; fragmentsidentity.com **\***