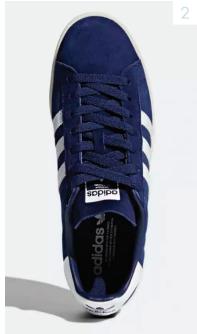

## SINGIN' THE BLUES

From suede kicks to hammocks CURATED BY ELIZA KARLSON

- 1. Hilary Chair in Stockholm Cobalt, by Gus Design, kiln-dried wood, 38'' H x 31'' W x 35'' D, \$1,150; at modlivin.com
- 2. Campus Shoe, by Adidas, available in an assortment of colors; starting at \$110; adidas.com
- 3. Knit Wave Navy, by Project M for Threadless, inspired by wobbly hand knitting, terry cotton on reverse side, 36" x 72", \$39; projectm.threadless.com
- 4. Honeycomb in Indigo, by Luru Home, hand printed in Shanghai, available in three other colorways, 100% cotton, sold by the yard, \$78 per yard; luruhome.com
- 5. Bluebird 6'4", designed by Bob McTavish for McTavish Surfboard, available in other colors, starting at \$1,070; mctavish.com.au
- 6. Leaf Wallpaper in Aegean, designed by Katie Ridder, 27" W, represented by Holland & Sherry, \$180 per 5-yard roll; katieridder.com »