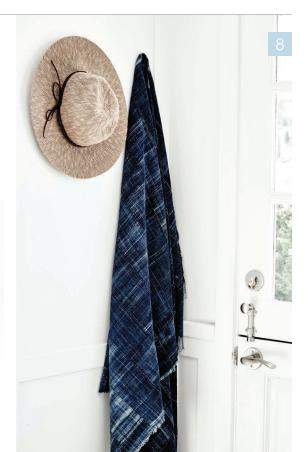

## design right now

THE BLUES

- 1. Jeronimo Hammock in Blue/White Stripes, hand woven in Colombia, approximately 11'7" long, \$250; at wayuuhammocks.com
- **2. Malibu Chandelier** in blue; designed by Regina Andrew Design; made of wood, steel and blue-tone beads; 20.5" x 33.5"; \$1,749; at onekingslane.com
- **3. Vintage Indigo Ming Pillow**, by Luru Home, one of a kind, produced with 50-year-old hand-dyed indigo cotton from Shanghai, 10/90 feather insert included, 11" x 22", \$165; luruhome.com
- **4. 17th Century Antique Portuguese Tile**, imported by Solar Tile, \$120 per tile; solarantiquetiles.com
- **5. Original 1227 Brass Maxi Pendant Light** in Dusty Blue, designed by George
  Carwardine for Anglepoise, 11.4" D x 59"
  x 47" L, \$315; at ylighting.com
- **6. Diamond Ottoman** in Cascadia Blue, made with kiln-dried wood and tufted velvet, 15"H x 41"W x 41"D, \$699; article.com
- **7. CoopDPS Japan Wool Throw** in Blue & White, designed by Nathalie Du Pasquier and George Sowdon for Zig Zag Zurich, woven jaquard wool, 55" x 79", \$201.42; zigzagzurich.com
- **8. Indigo Throw** by Fragments Identity, made from vintage hand-spun indigo, approximately 40" x 60", also available with cable-knit cotton backs, starting at \$425; fragmentsidentity.com **\***