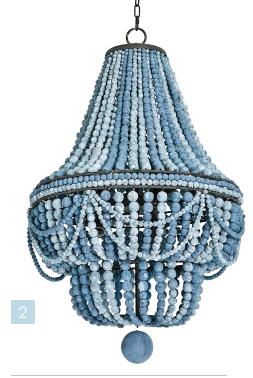

## design right now

THE BLUES

- 1. Jeronimo Hammock in Blue/White Stripes, hand woven in Colombia, approximately 11'7" long, \$250; at wayuuhammocks.com
- **2. Malibu Chandelier** in blue; designed by Regina Andrew Design; made of wood, steel and blue-tone beads; 20.5" x 33.5"; \$1,749; at onekingslane.com
- **3. Vintage Indigo Ming Pillow**, by Luru Home, one of a kind, produced with 50-year-old hand-dyed indigo cotton from Shanghai, 10/90 feather insert included, 11" x 22", \$165; luruhome.com
- **4. 17th Century Antique Portuguese Tile**, imported by Solar Tile, \$120 per tile; solarantiquetiles.com
- **5. Original 1227 Brass Maxi Pendant Light** in Dusty Blue, designed by George
  Carwardine for Anglepoise, 11.4" D x 59"
  x 47" L, \$315; at ylighting.com
- **6. Diamond Ottoman** in Cascadia Blue, made with kiln-dried wood and tufted velvet, 15"H x 41"W x 41"D, \$699; article.com
- **7. CoopDPS Japan Wool Throw** in Blue & White, designed by Nathalie Du Pasquier and George Sowdon for Zig Zag Zurich, woven jaquard wool, 55" x 79", \$201.42; zigzagzurich.com
- **8. Indigo Throw** by Fragments Identity, made from vintage hand-spun indigo, approximately 40" x 60", also available with cable-knit cotton backs, starting at \$425; fragmentsidentity.com **\***