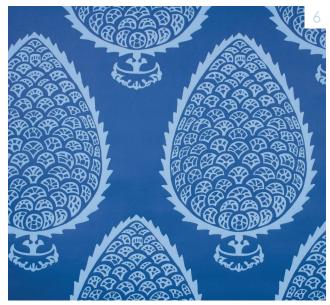

## SINGIN' THE BLUES

From suede kicks to hammocks CURATED BY ELIZA KARLSON

- 1. Hilary Chair in Stockholm Cobalt, by Gus Design, kiln-dried wood, 38'' H x 31'' W x 35'' D, \$1,150; at modlivin.com
- 2. Campus Shoe, by Adidas, available in an assortment of colors; starting at \$110; adidas.com
- 3. Knit Wave Navy, by Project M for Threadless, inspired by wobbly hand knitting, terry cotton on reverse side, 36" x 72", \$39; projectm.threadless.com
- 4. Honeycomb in Indigo, by Luru Home, hand printed in Shanghai, available in three other colorways, 100% cotton, sold by the yard, \$78 per yard; luruhome.com
- 5. Bluebird 6'4", designed by Bob McTavish for McTavish Surfboard, available in other colors, starting at \$1,070; mctavish.com.au
- 6. Leaf Wallpaper in Aegean, designed by Katie Ridder, 27" W, represented by Holland & Sherry, \$180 per 5-yard roll; katieridder.com »