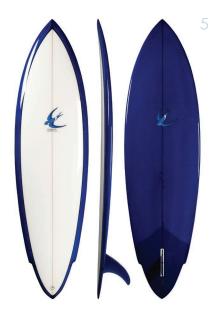

## SINGIN' THE BLUES

From suede kicks to hammocks CURATED BY ELIZA KARLSON

- 1. Hilary Chair in Stockholm Cobalt, by Gus Design, kiln-dried wood, 38'' H x 31'' W x 35'' D, \$1,150; at modlivin.com
- 2. Campus Shoe, by Adidas, available in an assortment of colors; starting at \$110; adidas.com
- 3. Knit Wave Navy, by Project M for Threadless, inspired by wobbly hand knitting, terry cotton on reverse side, 36" x 72", \$39; projectm.threadless.com
- 4. Honeycomb in Indigo, by Luru Home, hand printed in Shanghai, available in three other colorways, 100% cotton, sold by the yard, \$78 per yard; luruhome.com
- 5. Bluebird 6'4", designed by Bob McTavish for McTavish Surfboard, available in other colors, starting at \$1,070; mctavish.com.au
- 6. Leaf Wallpaper in Aegean, designed by Katie Ridder, 27" W, represented by Holland & Sherry, \$180 per 5-yard roll; katieridder.com »