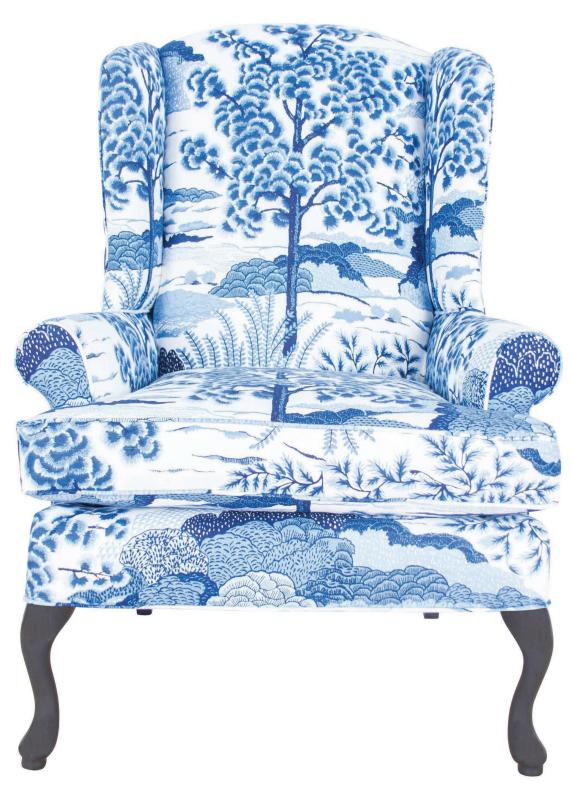

## fresh style

DESIGN RIGHT NOW THE BLUES TASTEMAKER
BOBBY BERK

SMALL SPACES
MOUNTAIN COZY

**Chelsea Wing Chair** in Blue & White Chinoiserie Fabric, linen upholstery, solid hardwood frame, handcrafted in North Carolina, 30  $\frac{1}{2}$  " x 30" x 43  $\frac{1}{2}$ ", \$795; at shopsocietysocial.com »