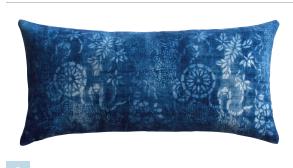

## design right now

THE BLUES

- 1. Jeronimo Hammock in Blue/White Stripes, hand woven in Colombia, approximately 11'7" long, \$250; at wayuuhammocks.com
- **2. Malibu Chandelier** in blue; designed by Regina Andrew Design; made of wood, steel and blue-tone beads; 20.5" x 33.5"; \$1,749; at onekingslane.com
- **3. Vintage Indigo Ming Pillow**, by Luru Home, one of a kind, produced with 50-year-old hand-dyed indigo cotton from Shanghai, 10/90 feather insert included, 11" x 22", \$165; luruhome.com
- **4. 17th Century Antique Portuguese Tile**, imported by Solar Tile, \$120 per tile; solarantiquetiles.com
- **5. Original 1227 Brass Maxi Pendant Light** in Dusty Blue, designed by George
  Carwardine for Anglepoise, 11.4" D x 59"
  x 47" L, \$315; at ylighting.com
- **6. Diamond Ottoman** in Cascadia Blue, made with kiln-dried wood and tufted velvet, 15"H x 41"W x 41"D, \$699; article.com
- **7. CoopDPS Japan Wool Throw** in Blue & White, designed by Nathalie Du Pasquier and George Sowdon for Zig Zag Zurich, woven jaquard wool, 55" x 79", \$201.42; zigzagzurich.com
- **8. Indigo Throw** by Fragments Identity, made from vintage hand-spun indigo, approximately 40" x 60", also available with cable-knit cotton backs, starting at \$425; fragmentsidentity.com **\***