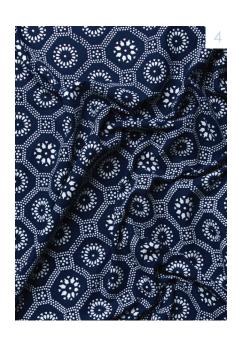

## SINGIN' THE BLUES

From suede kicks to hammocks CURATED BY ELIZA KARLSON

- 1. Hilary Chair in Stockholm Cobalt, by Gus Design, kiln-dried wood, 38'' H x 31'' W x 35'' D, \$1,150; at modlivin.com
- 2. Campus Shoe, by Adidas, available in an assortment of colors; starting at \$110; adidas.com
- 3. Knit Wave Navy, by Project M for Threadless, inspired by wobbly hand knitting, terry cotton on reverse side, 36" x 72", \$39; projectm.threadless.com
- 4. Honeycomb in Indigo, by Luru Home, hand printed in Shanghai, available in three other colorways, 100% cotton, sold by the yard, \$78 per yard; luruhome.com
- 5. Bluebird 6'4", designed by Bob McTavish for McTavish Surfboard, available in other colors, starting at \$1,070; mctavish.com.au
- 6. Leaf Wallpaper in Aegean, designed by Katie Ridder, 27" W, represented by Holland & Sherry, \$180 per 5-yard roll; katieridder.com »