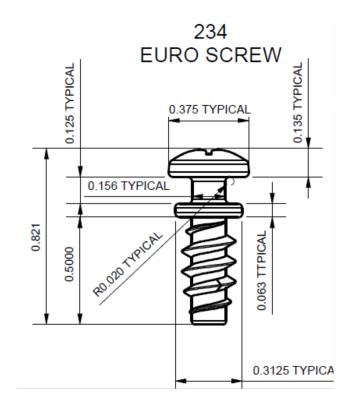

## DESCRIPTION

The 234 Mounting Euro Screw is a unique screw designed to be used with Star Hangers Systems insert fasteners from the 200 Series. The 234 Mounting Euro Screw consists of 4 components; Head, Neck (Gap), Shoulder (permanent washer), and Thread.

## **SPECIFICATIONS**

SUGGESTED MATERIALS: Wood, MDF, Particle Board,

Plywood, Solid Lumber

SCREW HEAD: #10 Pan Head

SCREW NECK LENGTH: 1/8" Gap

SCREW SHOULDER: 1/16" Thick x 3/8" Diameter

SCREW THREAD: 1/2" Length, Euro Thread Pattern