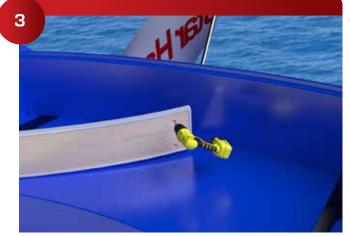

Carefully align the cushion into place and push it firmly to mark the screw positions.

Predrill with a 1/8" Hole. Install stainless steel screws into the fiberglass.

Install cushion, you should hear each Galaxy snap into place.