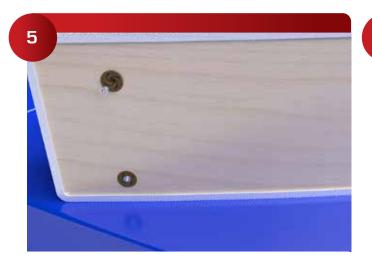

Carefully align the cushion into place and push it firmly to mark the screw positions.

Predrill with a 1/8" Hole. Install stainless steel screws into the fiberglass.

Install cushion, you should hear each Galaxy snap into place.