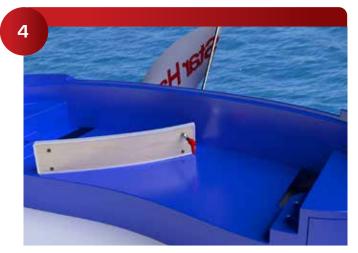

STSTEMS

## 349 UPHOLSTERY MOUNT & 224 GALAXY INSTALLATION GUIDE

"Hidden Fastener Specialists" | www.starhanger.com



Find a beautiful yacht that needs new Upholstered seat cushion, (this is the hardest part).



Carefully space the locations for each cushion.



Drill a 1-1/4" hole x 3/8" deep for each Galaxy.





Install the Galaxy Alinement Pins into place, they can be removed with pliers or a pry bar.

Insert the Galaxies into place, this can be done with a soft blow hammer or specialized tools form Star Hanger.



Carefully align the cushion into place and push it firmly to mark the screw positions.



Predrill with a 1/8" Hole. Install stainless steel screws into the fiberglass.



Install cushion, you should hear each Galaxy snap into place.



Completed cushion can be stored flat with no hardware projecting.