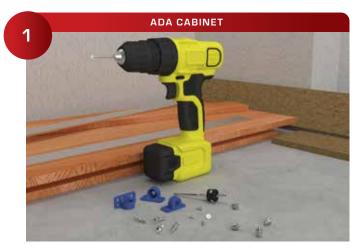

## 325 ZERO SIDE MOUNT, ADA & SOFFIT INSTALLATION GUIDE

"Hidden Fastener Specialists" | www.starhanger.com

Required Tools; 325 Zero Side Mount, 330 Alignment Pins, 913 Pilot Drill 5MM Center Point Drill & Stop.