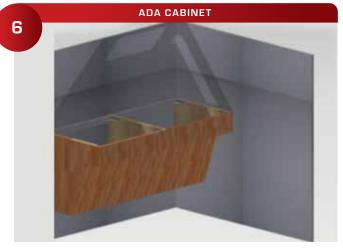

Install the 330 Zero Alignment Pins to help mark the locations for the 334 Mounting Screws.

Press each panel into the Alignment Pins to mark the 5/16" Mounting Screw locations.

Completed ADA unit can be installed in about 30 minutes.