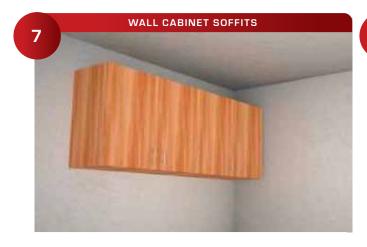

The 325 Zero Side Mounts can be used to install wall cabinet soffits quickly.

Install wall gussets above the wall cabinets with the 325 Zero Side Mounts pre-installed. The gussets can be installed by simply sitting them in beads of panel adhesive and allowed to dry overnight.