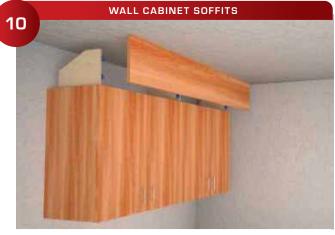

The 325 Zero Side Mounts can be used to install wall cabinet soffits quickly.

Install wall gussets above the wall cabinets with the 325 Zero Side Mounts pre-installed. The gussets can be installed by simply sitting them in beads of panel adhesive and allowed to dry overnight.

The completed soffits above the cabinets can be removed for later access.