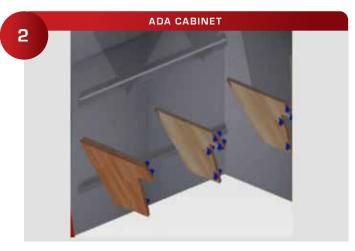

Install both your wall rails with heavy duty self-tapping screws being sure to hit the steel studs. Lock each shop built gusset plate into position and secure each gusset plate with angle brackets.

Install the 452 "L" Brackets onto gusset plates.

Install the 330 Zero Alignment Pins to help mark the locations for the 334 Mounting Screws.

Press each panel into the Alignment Pins to mark the 5/16" Mounting Screw locations.

Completed ADA unit can be installed in about 30 minutes.