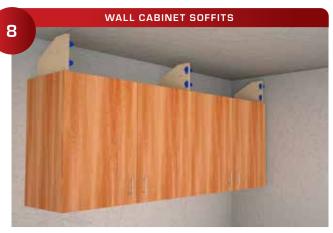

The 325 Zero Side Mounts can be used to install wall cabinet soffits quickly.

Install wall gussets above the wall cabinets with the 325 Zero Side Mounts pre-installed. The gussets can be installed by simply sitting them in beads of panel adhesive and allowed to dry overnight.

Install the 330 Zero Alignment Pins and press the panels firmly into place to mark the 334 Mounting Screw locations.

Push the soffit firmly against the 330 Zero Alignment Pins to mark the 334 Mounting Screw locations.