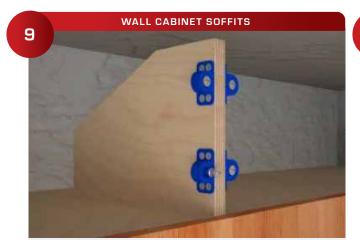

The 325 Zero Side Mounts can be used to install wall cabinet soffits quickly.

Install wall gussets above the wall cabinets with the 325 Zero Side Mounts pre-installed. The gussets can be installed by simply sitting them in beads of panel adhesive and allowed to dry overnight.

Install the 330 Zero Alignment Pins and press the panels firmly into place to mark the 334 Mounting Screw locations.

Push the soffit firmly against the 330 Zero Alignment Pins to mark the 334 Mounting Screw locations.