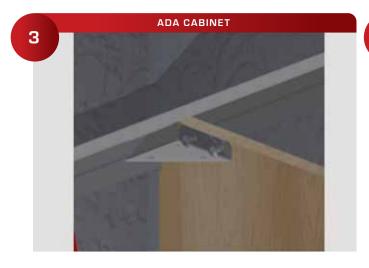

Install the 330 Zero Alignment Pins to help mark the locations for the 334 Mounting Screws.

Press each panel into the Alignment Pins to mark the 5/16" Mounting Screw locations.

Completed ADA unit can be installed in about 30 minutes.