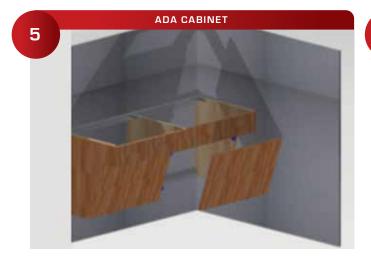

Install both your wall rails with heavy duty self-tapping screws being sure to hit the steel studs. Lock each shop built gusset plate into position and secure each gusset plate with angle brackets.

Install the 452 "L" Brackets onto gusset plates.

Install the 330 Zero Alignment Pins to help mark the locations for the 334 Mounting Screws.

Press each panel into the Alignment Pins to mark the 5/16" Mounting Screw locations.

Completed ADA unit can be installed in about 30 minutes.