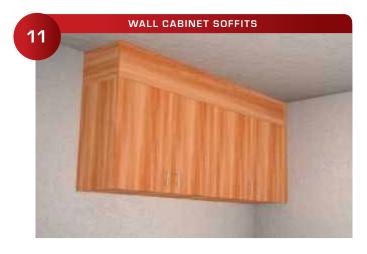

Install the 452 "L" Brackets onto gusset plates.



Install the 330 Zero Alignment Pins to help mark the locations for the 334 Mounting Screws.



Press each panel into the Alignment Pins to mark the 5/16" Mounting Screw locations.



Completed ADA unit can be installed in about 30 minutes.



The 325 Zero Side Mounts can be used to install wall cabinet soffits quickly.



Install wall gussets above the wall cabinets with the 325 Zero Side Mounts pre-installed. The gussets can be installed by simply sitting them in beads of panel adhesive and allowed to dry overnight.



Install the 330 Zero Alignment Pins and press the panels firmly into place to mark the 334 Mounting Screw locations.



Push the soffit firmly against the 330 Zero Alignment Pins to mark the 334 Mounting Screw locations.



The completed soffits above the cabinets can be removed for later access.