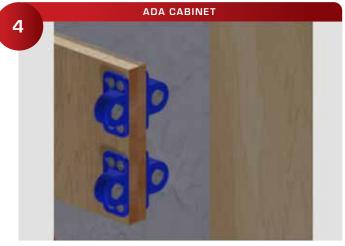

Install the 330 Zero Alignment Pins to help mark the locations for the 334 Mounting Screws.

Press each panel into the Alignment Pins to mark the 5/16" Mounting Screw locations.

Completed ADA unit can be installed in about 30 minutes.

Install the 330 Zero Alignment Pins and press the panels firmly into place to mark the 334 Mounting Screw locations.

Push the soffit firmly against the 330 Zero Alignment Pins to mark the 334 Mounting Screw locations.