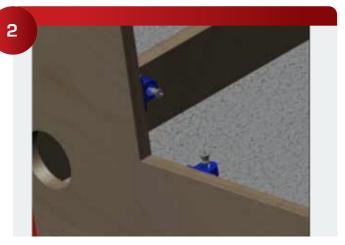

The 325 Zero Side Mounts can be used to install the removable booth seating. Install the Zero Side Mounts flush with the intersecting panel edge.

Install the 330 Zero Alignment Pins for marking the 334 Mounting Screw locations.

Firmly push the panels into place to mark the 334 Mounting Screw locations. Install the mounting screws using a 913 Brad Point Drill Bit, 5mm.

Other components can also be installed using the 325 Zero Side Mount.