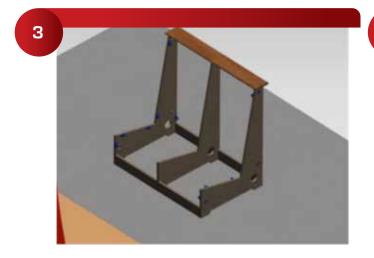

The 325 Zero Side Mounts can be used to install the removable booth seating. Install the Zero Side Mounts flush with the intersecting panel edge.

Install the 330 Zero Alignment Pins for marking the 334 Mounting Screw locations.

Firmly push the panels into place to mark the 334 Mounting Screw locations. Install the mounting screws using a 913 Brad Point Drill Bit, 5mm.

Other components can also be installed using the 325 Zero Side Mount.