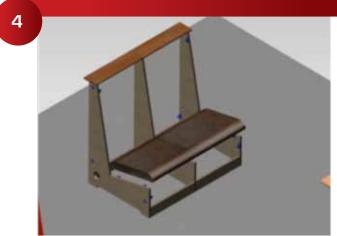

The upholstery snaps into place and is removable with about 25 pounds of force, a small pry bar helps.