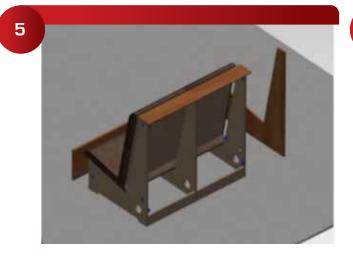

The upholstery snaps into place and is removable with about 25 pounds of force, a small pry bar helps.