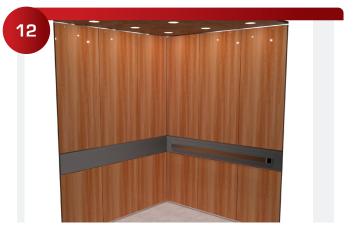

Install the panels and push them firmly into the mounting screw. There should be an audible click when the 224 Galaxy snaps into place.

Finished Elevator Cab