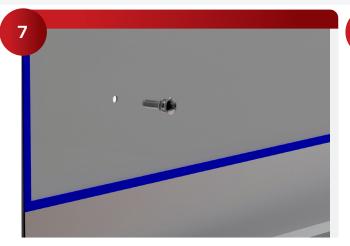

## 225 GALAXY, DIRECT TO STEEL, TEMPLATE, ELEVATOR CAB, INSTALLATION GUIDE

Install the 239 Mounting Bolts, be careful not to over tighten the screw in the thin steel.

Install reveal strips between the layout lines using contact spray adhesive. The joints can be cut to length with laminate shears.