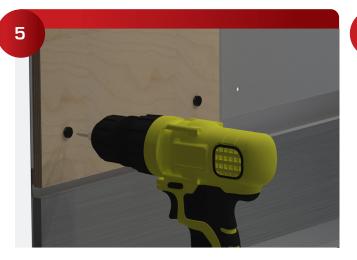

Our starting assumption is the steel elevator cab is reasonably level and square. If baseboard is required, the same hardware can be used for installation.

A plant prepared CNC cut layout template, including 916 Drill Collar and 516 Center Drill the centers for the mounting screws makes the field installation very quick. The template should also include the layout for the reveal strips.