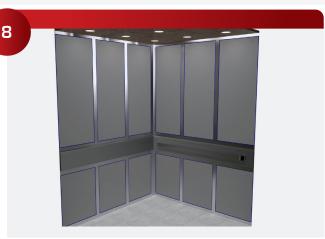

Install the panels and push them firmly into the mounting screw. There should be an audible click when the 224 Galaxy snaps into place.

Finished Elevator Cab