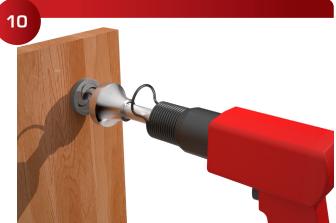

## 225 GALAXY, DIRECT TO STEEL, TEMPLATE, ELEVATOR CAB, INSTALLATION GUIDE

Install the 239 Mounting Bolts, be careful not to over tighten the screw in the thin steel.

Install reveal strips between the layout lines using contact spray adhesive. The joints can be cut to length with laminate shears.