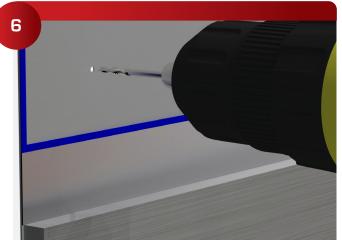

. The 239 Machine screws can be quickly drilled and tapped with 917 Drill & Tap combination,10-24 Thread