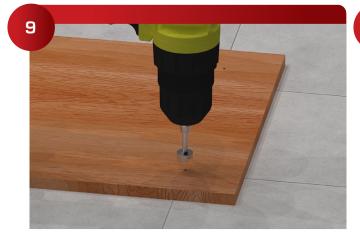

Our starting assumption is the steel elevator cab is reasonably level and square. If baseboard is required, the same hardware can be used for installation.

A plant prepared CNC cut layout template, including 916 Drill Collar and 516 Center Drill the centers for the mounting screws makes the field installation very quick. The template should also include the layout for the reveal strips.

. The 239 Machine screws can be quickly drilled and tapped with 917 Drill & Tap combination,10-24 Thread