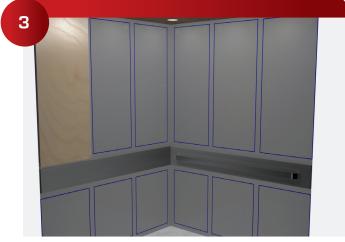

Install the panels and push them firmly into the mounting screw. There should be an audible click when the 224 Galaxy snaps into place.

Finished Elevator Cab