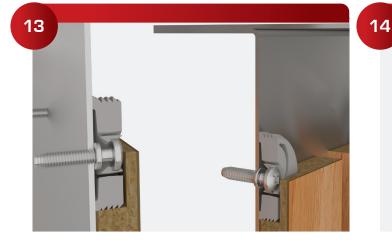

## 225 GALAXY, DIRECT TO STEEL, TEMPLATE, ELEVATOR CAB, INSTALLATION GUIDE

225 Galaxy Detail showing, 239 Machine Screws, with a 10 – 24 Thread

The panels are permanently removable for maintenance. The Galaxies are not suitable for frequently used access panels.