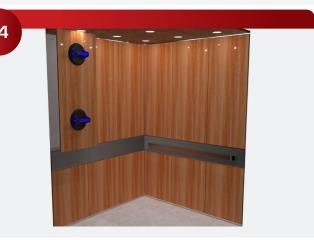

Install the panels and push them firmly into the mounting screw. There should be an audible click when the 224 Galaxy snaps into place.

Finished Elevator Cab