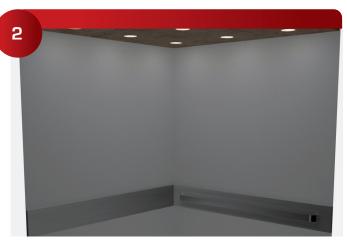

If needed the 224 Galaxy can be field installed with the same template. This uses the 916 Center Point Drill, 911 Carbide Tipped Drill, and a 1-1/4" Forstner Drill

The 225 Galaxy can be installed flush with a block of steel and hammer or a 965 Galaxy Hammer.