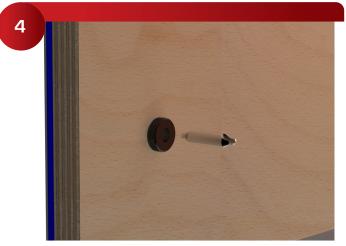

. The 239 Machine screws can be quickly drilled and tapped with 917 Drill & Tap combination,10-24 Thread