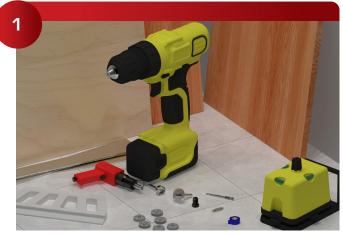

## 225 GALAXY, DIRECT TO STEEL, TEMPLATE, **ELEVATOR CAB, INSTALLATION GUIDE**

Required Tools; Includes 224 Galaxy, 136 Mounting Screw, 5MM Drill Bit, 917 Spring Loaded Punch, 922 Vacuum Cup 8", Plastic Laminate, Contact Cement, Plant Cut Template