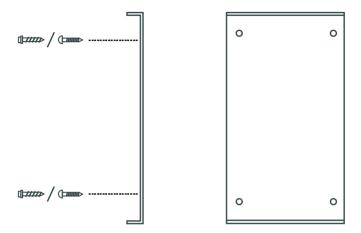

# COMPONENTS

Your Square Wall Sign comes blank and ready to have your branding or message applied to it.

Select a space to install your sign. The sign should be fixed into studs or a solid wall. Depending on the wall, pick between the wood screws or the concrete screws. Make sure the bracket is in portrait orientation. Use a level to get the bracket straight and fasten the screws with a drill. Put a screw in each of the four holes.