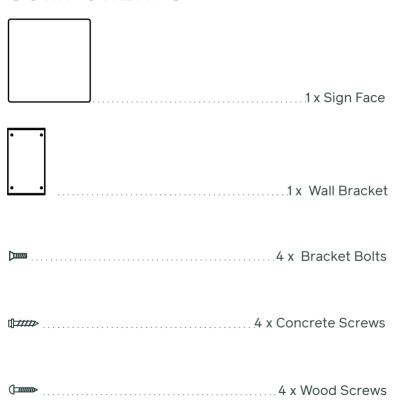

# COMPONENTS

Your Square Wall Sign comes blank and ready to have your branding or message applied to it.

Select a space to install your sign. The sign should be fixed into studs or a solid wall. Depending on the wall, pick between the wood screws or the concrete screws. Make sure the bracket is in portrait orientation. Use a level to get the bracket straight and fasten the screws with a drill. Put a screw in each of the four holes.