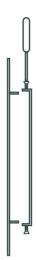

Slide the Sign inside the Wall Bracket. Using the long magnetic driver screwdriver supplied, fix the Bracket Bolts into the Wall Bracket to secure the Sign Face. Start with the bottom bolts as this will hold the sign in place while you finish off the top bolts. It is best to have two people complete this step.