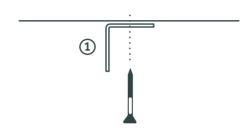

If you would like to mount your Fold Sign parallel to the wall, you can do so using the wall bracket provided.

To install, fix the bracket ① into studs or a solid wall and follow the same instructions in step 4.