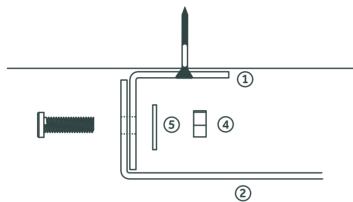

Once your bracket ① is fully installed on the wall, you can place your sign panel ② over the bracket, aligning the holes on the sign and bracket together.

Fix the sign panel to the bracket using the bolts ③ washer ④ and nuts ⑤ as shown in the diagram above.

Start by inserting the bolt ③ through the holes, this will hold the panel in place whilst you screw on the washer ④ and nut ⑤.

Your sign is now ready to go. Enjoy!