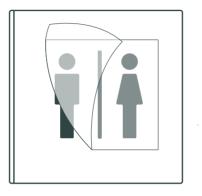

The Fold Sign comes blank and ready for a local sign writer to apply your branding or message, or simply use the vinyl stickers supplied.

To apply your George & Willy Vinyl Stickers, simply peel the paper backing from the sticker and hold the clear top layer between two fingers. Line the sticker up so that it is central. Press the sticker down from one side to the other in one clean swipe.

Press down on the sticker and make sure you don't have any bubbles under the vinyl. You can then peel the clear plastic layer off the face of the flag making sure that the vinyl sticker stays stuck to the face of the sign.