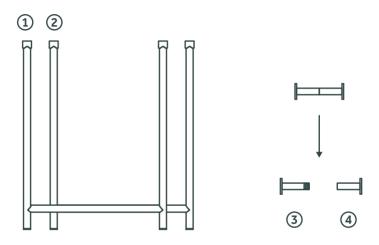

## **COMPONENTS**

| 2 x Legs                  |
|---------------------------|
| 1 x Horizontal Brace      |
| 1 x Display Board         |
| 2 x Leg Sex Bolts         |
| 4 x Display Board Bolts   |
| 2 x Brass Straps          |
| 2 x Black or White Straps |

## **COMPONENTS**

| <u> </u> | ⊐   | 2 x Main Bolts          |
|----------|-----|-------------------------|
| · —      |     | 4 x Display Board Bolts |
|          | 4 x | Display Board Washers   |
| ₽        |     | 2 x Display Board Nuts  |
|          | •   | 1 x Allen Key           |