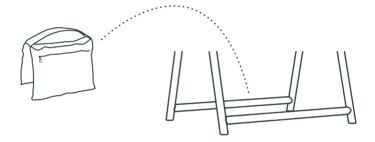

Do this on both sides of the display board.

The A-Frame Sign is now ready to be used. To store or move the sign with ease, simply push the legs together.

In the case of extreme conditions, our sandbags can be filled and saddled over both bottom bars for additional support.

Sand bags are available through our George & Willy website.