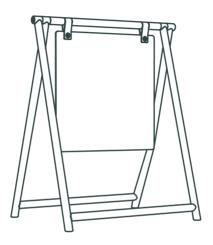

Do this on both sides of the display board.

The A-Frame Sign is now ready to be used. To store or move the sign with ease, simply push the legs together.

In the case of extreme conditions, our sandbags can be filled and saddled over both bottom bars for additional support.