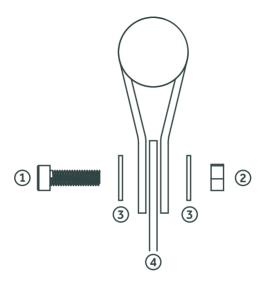

To assemble your A-Frame, take the two legs 1 2 and unthread the sex bolts 3 4 .

Place both of the legs 1 2 together with the stepped faces on the inside, and the flat faces on the outside.

Insert the sex bolts 3 4 making sure that the bolt with the countersunk end 4 is facing the outside of the frame. Tighten using the allen key. 5

Next, thread the main bolt ① through the legs ② spacer ③ first plastic bushing ④ strap ⑤ second plastic bushing ⑥ and horizontal brace. ⑦

Do this on both sides, making sure that the bolt 1 is nice and tight.