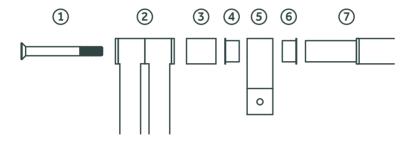

## **COMPONENTS**

| <u> </u> | ⊐   | 2 x Main Bolts          |
|----------|-----|-------------------------|
| · —      |     | 4 x Display Board Bolts |
|          | 4 x | Display Board Washers   |
| ₽        |     | 2 x Display Board Nuts  |
|          | •   | 1 x Allen Key           |

Apply your decals or vinyls to the display board. For a custom look you can even paint the display board.

Attach the display board 4 using the bolt 1 and nut 2 with a washer 3 in between on either side of the strap.