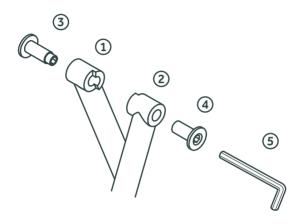

To assemble your A-Frame, take the two legs 1 2 and unthread the sex bolts 3 4 .

Place both of the legs 1 2 together with the stepped faces on the inside, and the flat faces on the outside.

Insert the sex bolts 3 4 making sure that the bolt with the countersunk end 4 is facing the outside of the frame. Tighten using the allen key. 5

Next, thread the main bolt ① through the legs ② spacer ③ first plastic bushing ④ strap ⑤ second plastic bushing ⑥ and horizontal brace. ⑦

Do this on both sides, making sure that the bolt 1 is nice and tight.