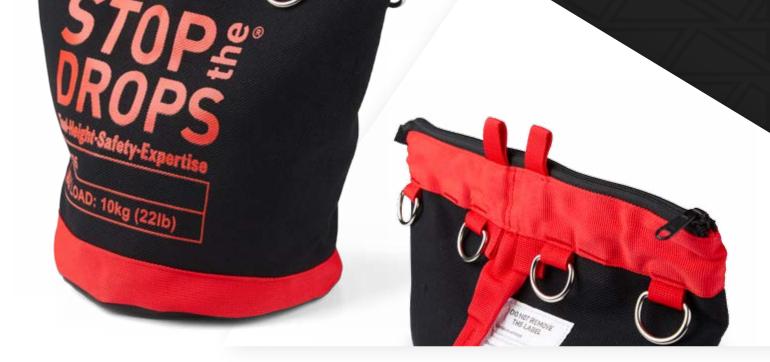

## ROPE ACCESS TOOL BAG TRANSPORT & STORAGE

ANSI/ISEA 121-2018 COMPLIANT

Robust, lightweight and packed with tether anchor points, the Rope Access Tool Bag keeps tools tethered and accessible whether they're inside or outside of the bag.

A zip closure keeps contents safe and secure during transportation, while an in-built lockjaw mechanism holds the top open and the contents accessible when on the job.

Heavy-duty tether anchors inside the bag complement an array of tether anchors on the outside, to ensure tools remain tethered during all stages of the job. Inner sleeves keep tools organised inside the bag.