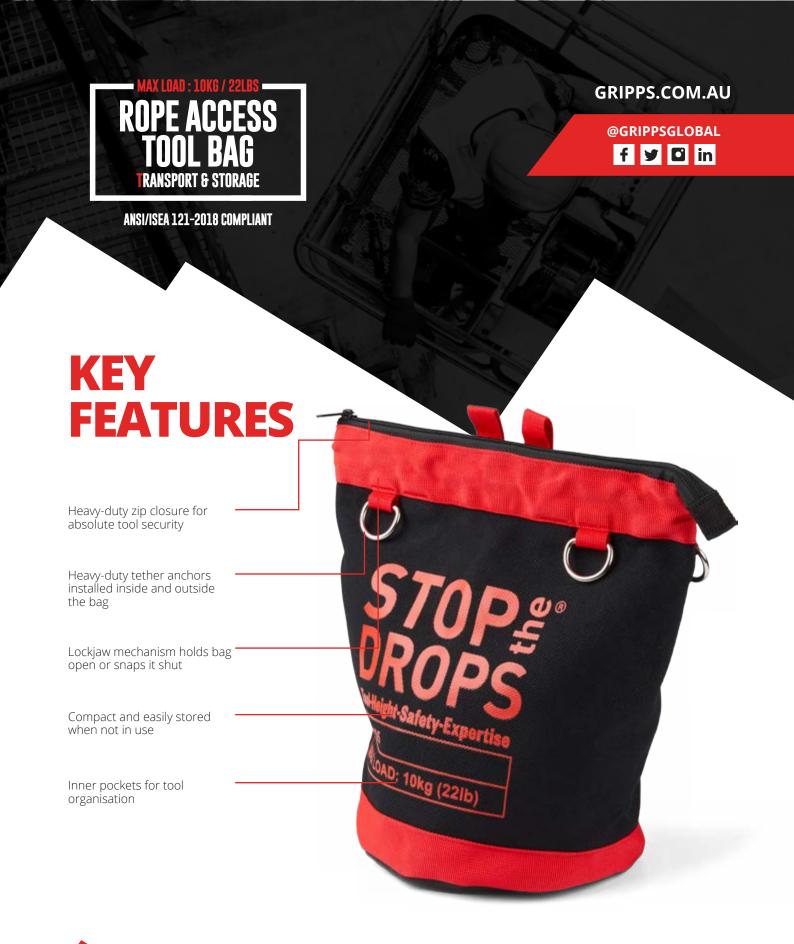

## ROPE ACCESS TOOL BAG TRANSPORT & STORAGE

ANSI/ISEA 121-2018 COMPLIANT

Robust, lightweight and packed with tether anchor points, the Rope Access Tool Bag keeps tools tethered and accessible whether they're inside or outside of the bag.

A zip closure keeps contents safe and secure during transportation, while an in-built lockjaw mechanism holds the top open and the contents accessible when on the job.

Heavy-duty tether anchors inside the bag complement an array of tether anchors on the outside, to ensure tools remain tethered during all stages of the job. Inner sleeves keep tools organised inside the bag.