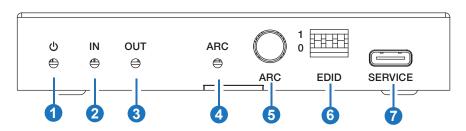

#### **Front Panel**

| No. | Name      | Function Description                                                                                                                                                                                                                                                                                                                    |
|-----|-----------|-----------------------------------------------------------------------------------------------------------------------------------------------------------------------------------------------------------------------------------------------------------------------------------------------------------------------------------------|
| 1   | Power LED | When the device is powered on, the red LED will be on.                                                                                                                                                                                                                                                                                  |
| 2   | IN LED    | When the IN port connects to an active source device, the green LED will be on.                                                                                                                                                                                                                                                         |
| 3   | OUT LED   | When the OUT port connects to a display device and outputs signal, the corresponding green LED will be on.                                                                                                                                                                                                                              |
| 4   | ARC LED   | <ul> <li>Light on: The ARC is enabled with a normal CEC communication.         The audio is returned to output via the optical port.     </li> <li>Light flashing: The ARC is enabled with an abnormal CEC communication. The audio is failed to return to the output optical port.</li> <li>Light off: The ARC is disabled.</li> </ul> |

| No. | Name            | Function Description                                                                                                                                                                                                                                                                                                                                           |
|-----|-----------------|----------------------------------------------------------------------------------------------------------------------------------------------------------------------------------------------------------------------------------------------------------------------------------------------------------------------------------------------------------------|
| 5   | ARC button      | Press this button to enable or disable the ARC function.                                                                                                                                                                                                                                                                                                       |
| 6   | EDID DIP switch | Use the DIP switch to set EDID.  [DIP]=111: Copy OUT port sink video and audio EDID  [DIP]=110: Copy OUT port sink video EDID, Audio 2.0CH  [DIP]=101: Copy OUT port sink video EDID, Audio 5.1CH  [DIP]=100: FRL12G_8K_HDR, 2.0CH  [DIP]=011: FRL12G_8K_HDR, 5.1CH  [DIP]=010: FRL10G_8K_HDR, 2.0CH  [DIP]=001: FRL10G_8K_HDR, 5.1CH  [DIP]=000: 1080P, 2.0CH |
| 7   | SERVICE         | Firmware update and debug port.                                                                                                                                                                                                                                                                                                                                |