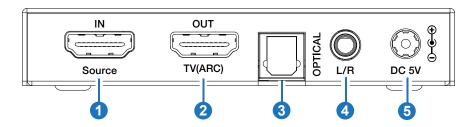

#### **Rear Panel**

| No. | Name     | Function Description                                                                                                                                                          |
|-----|----------|-------------------------------------------------------------------------------------------------------------------------------------------------------------------------------|
| 1   | IN port  | HDMI signal input port, connected to HDMI source device such as DVD or PS5 with an HDMI cable.                                                                                |
| 2   | OUT port | HDMI signal output port, connected to HDMI display device such as TV or Monitor with an HDMI cable. It can be used as the ARC audio channel when the ARC function is enabled. |
| 3   | OPTICAL  | Optical audio output port.                                                                                                                                                    |
| 4   | L/R      | Analog audio output port.                                                                                                                                                     |
| 5   | DC 5V    | DC 5V/1A power input port.                                                                                                                                                    |