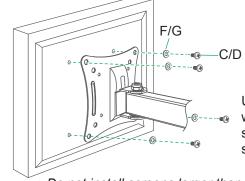

## 2 Mounting the TV bracket to a televison with a flat back

### 1> TV SCREEN INSTALLATION

Use 4 screw C/D and the 4 washers F/G to fix the tv stand on the back of the screen

Do not install screens larger than 32" or weight more than 10kg