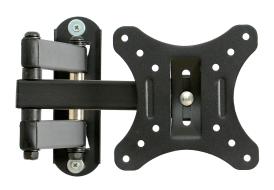

#### LCD/LED Plasma Wall Mount Installation Instructions

#### **PARTS LIST**



# 

#### **HARDWARE**



# 1 Mounting the wall plate

Use a leveler and the holder as a template for drilling marks on the surface where you want to install the wall mount.



Mhen drilling, be careful that there are no hidden pipes with electrical wiring, gas or water .

## a) On concrete



## b) On wood



## 2 Mounting the TV bracket to a televison with a flat back

### 1> TV SCREEN INSTALLATION





Use 4 screw C/D and the 4 washers F/G to fix the tv stand on the back of the screen

Do not install screens larger than 32" or weight more than 10kg

## 2> AJUSTMENTS

- 1. Loosen the lock of the knob
- 2. Tilt the screen to obtain the desired view angle
- 3. Tighten the lock of knob again until the TV stand is fixed.