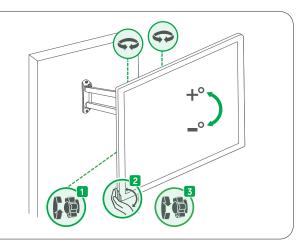

## 2> AJUSTMENTS

- 1. Loosen the lock of the knob
- 2. Tilt the screen to obtain the desired view angle
- 3. Tighten the lock of knob again until the TV stand is fixed.