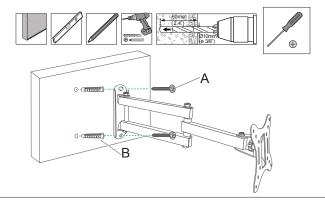

# 1 Mounting the wall plate

Use a leveler and the holder as a template for drilling marks on the surface where you want to install the wall mount.

Mhen drilling, be careful that there are no hidden pipes with electrical wiring, gas or water .

## a) On concrete

## b) On wood