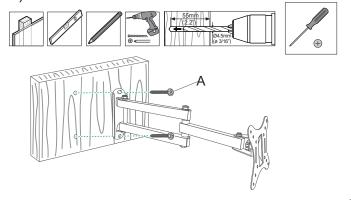

# 1 Mounting the wall plate

Use a leveler and the holder as a template for drilling marks on the surface where you want to install the wall mount.

Mhen drilling, be careful that there are no hidden pipes with electrical wiring, gas or water .

## a) On concrete

## b) On wood