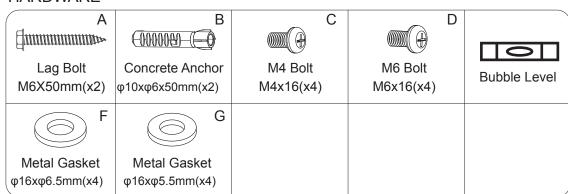

#### LCD/LED Plasma Wall Mount Installation Instructions

#### **PARTS LIST**



# 

#### **HARDWARE**



# 1 Mounting the wall plate

Use a leveler and the holder as a template for drilling marks on the surface where you want to install the wall mount.



Mhen drilling, be careful that there are no hidden pipes with electrical wiring, gas or water .

## a) On concrete



## b) On wood



## 2 Mounting the TV bracket to a televison with a flat back

### 1> TV SCREEN INSTALLATION





Use 4 screw C/D and the 4 washers F/G to fix the tv stand on the back of the screen

Do not install screens larger than 32" or weight more than 10kg

## 2> AJUSTMENTS

- 1. Loosen the lock of the knob
- 2. Tilt the screen to obtain the desired view angle
- 3. Tighten the lock of knob again until the TV stand is fixed.