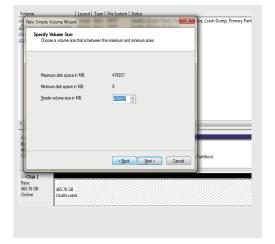

#### 2. New hard drive format

2.3. According to the instruction, choose the size of partition' then click "Next" to finish.

Operation Guide