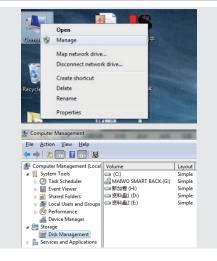

#### Operation Guide

2. New hard drive format

2.1 View "compter-Manage-Disk Management" to find the new disk.

# Operation Guide

#### 2. New hard drive format

2.2. Right click the "Disk 1" then click "New Simple Volume".

| 465.76 GB<br>Online                    | (C:)<br>195.32 GB NTFS<br>Healthy (System, Boot, Pa |                    |                                      |  |
|----------------------------------------|-----------------------------------------------------|--------------------|--------------------------------------|--|
| Disk 1<br>Basic<br>465.76 GB<br>Online |                                                     |                    | //////////////////////////////////// |  |
|                                        | 465.76 GB<br>Unallocated                            | New Simple Volume  |                                      |  |
|                                        |                                                     | New Spanned Volum  | ie                                   |  |
| CD-ROM 0<br>DVD (F:)<br>No Media       |                                                     | New Striped Volume |                                      |  |
|                                        |                                                     | New Mirrored Volum | ie                                   |  |
|                                        |                                                     | New RAID-5 Volume  |                                      |  |
|                                        |                                                     | Properties         |                                      |  |
| CD-ROM 1                               |                                                     | Help               |                                      |  |