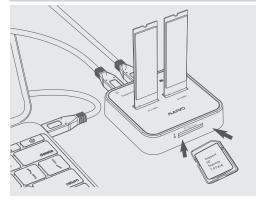

# 2. 1. External storage

a. Insert M.2 SSD to correct SSD slot
b. Connect USB cable with docking and PC/NB
c. Connect power type C with docking and AC adapter
d. Press power swith one time,power and disks LED will illuminate following
2.2. SD card reader

a. Insert SD memory card to slot

b. Connect USB cable with docking and PC/NB

c. Connect power type C with docking and AC adapter

d. Press the power swith one time, then SD LED will illuminate following