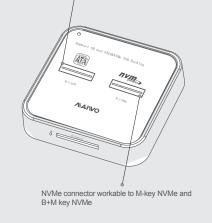

# (K3016SD M.2-SSD Docking)



Specification

Product name



Check the connector icon and SSD label match before assembling SSD, can not work if assemble wrong SSD  $\,$ 

# SATA connector workable to B+M key SATA SSD only







#### 2. PC mode (Read and Write)

# 2. 1. External storage

a. Insert M.2 SSD to correct SSD slot
b. Connect USB cable with docking and PC/NB
c. Connect power type C with docking and AC adapter
d. Press power swith one time,power and disks LED will illuminate following
2.2. SD card reader

a. Insert SD memory card to slot

b. Connect USB cable with docking and PC/NB

c. Connect power type C with docking and AC adapter

d. Press the power swith one time, then SD LED will illuminate following





#### Operation Guide

2. New hard drive format

2.1 View "compter-Manage-Disk Management" to find the new disk.



# Operation Guide

#### 2. New hard drive format

2.2. Right click the "Disk 1" then click "New Simple Volume".

| 465.76 GB<br>Online                    | (C:)<br>195.32 GB NTFS