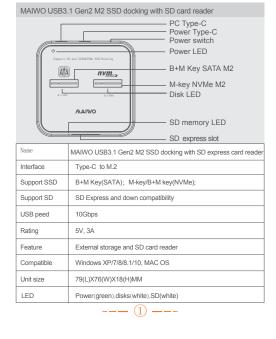

# 2. 1. External storage

a. Insert M.2 SSD to correct SSD slot
b. Connect USB cable with docking and PC/NB
c. Connect power type C with docking and AC adapter
d. Press power swith one time,power and disks LED will illuminate following
2.2. SD card reader

a. Insert SD memory card to slot

b. Connect USB cable with docking and PC/NB

c. Connect power type C with docking and AC adapter

d. Press the power swith one time, then SD LED will illuminate following