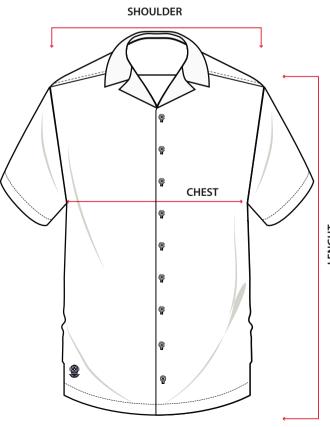

# **GARMENT MEASURMENT**

| SIZE | EUROPE | UK/US | LENGHT | CHEST | SHOULDER |
|------|--------|-------|--------|-------|----------|
|      |        |       |        |       |          |
| S    | 30     | 40    | 65     | 54    | 47       |
| М    | 32     | 42    | 65.5   | 56    | 49       |
| L    | 34     | 44    | 70     | 58    | 50       |
| XL   | 36     | 46    | 70.5   | 60    | 51       |
| XXL  | 38     | 48    | 71     | 62    | 52       |
| XXXL | 40     | 50    | 71.5   | 64    | 53       |

## **TAKING YOUR MEASUEREMENTS**

## **SHOULDER**

Measure at the back of the shoulders.

### CHEST

Wrap the tape measure under your armpits, around the fullest part of your chest.

#### LENGHT

Measure from the lower part of the neck hole ro the desired length.