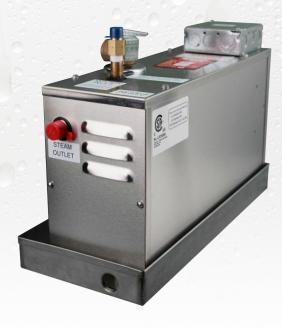

## Luxart PerfectSteam STEAM GENERATOR WITH AUTO POWER FLUSH

The Luxart PerfectSteam Generator with integrated FastStart technology allows users to enjoy steam in a matter of seconds – not like the typical several minutes provided by other brands. Water is stored in the tank at just the right temperature before steam is created, allowing for swift delivery of constant steam at a constant rate without any annoying steam lags or bursts. The in shower steam control allows the user to set and monitor temperatures all from inside the shower enclosure. The unit also includes a stainless steel drain pan and exclusive Auto PowerFlush, an unparalleled pressurized inner-tank cleaning system, for lasting durability and performance. The generator can be installed up to 50 feet from the steam room for easy storage.

## **STEAM GENERATOR SPECS**

| <b>Dimensions</b>        | Weight       | <b>Safety Valve</b> |
|--------------------------|--------------|---------------------|
| 18 1/2" L x 8" W x 13" H | 28 lbs.      | 3/4" NPT            |
| Water Inlet              | Steam Outlet | <b>Drain Pan</b>    |
| 3/8" NPT                 | 1/2" NPT     | 3/4" NPT            |