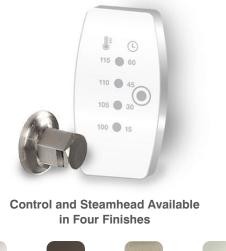

## Luxart PerfectSteam STEAM GENERATOR WITH AUTO POWER FLUSH

The Luxart PerfectSteam Generator with integrated FastStart technology allows users to enjoy steam in a matter of seconds – not like the typical several minutes provided by other brands. Water is stored in the tank at just the right temperature before steam is created, allowing for swift delivery of constant steam at a constant rate without any annoying steam lags or bursts. The in shower steam control allows the user to set and monitor temperatures all from inside the shower enclosure. The unit also includes a stainless steel drain pan and exclusive Auto PowerFlush, an unparalleled pressurized inner-tank cleaning system, for lasting durability and performance. The generator can be installed up to 50 feet from the steam room for easy storage.