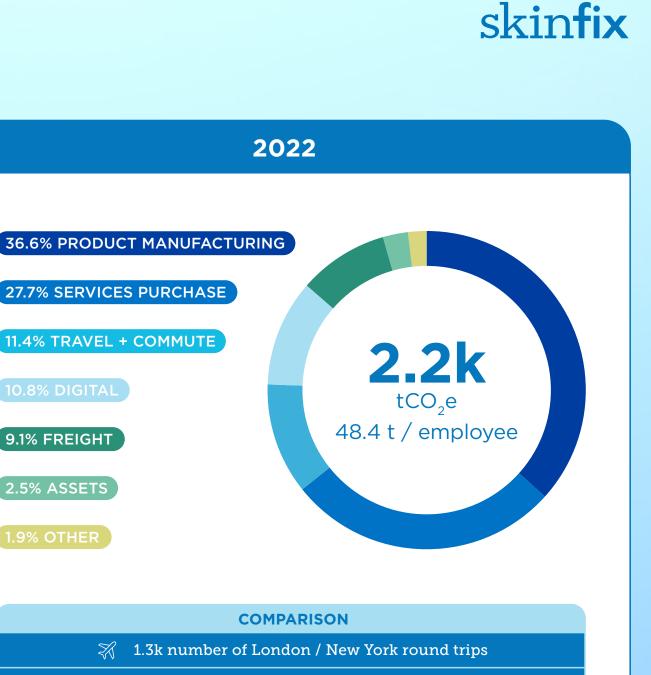

### **Our Carbon Footprint**

As a part of commitment to reduce our climate impact we began measuring our carbon output in 2022. We partnered with Greenly to employ the GHG measurement framework to better understand our footprint.

### **TYPES OF EMISSIONS**

#### scope 1

Are emissions owned or controlled by the company, for example from burning fuel in our fleet of vehicles.

#### scope 2

Are emissions that a company causes indirectly and come from where the energy it purchases and uses is produced. For example, the emissions caused when generating the electricity that we use in our buildings would fall into this category.

#### scope 3

Are emissions that are not produced by the company itself, but by those that it's indirectly responsible for up and down its value chain. An example of this is when we buy from suppliers, business travel etc.