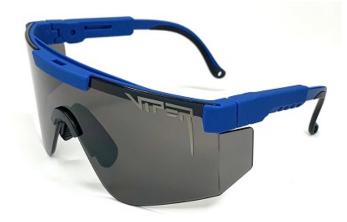

## **Report Summary**

Product Description:PVW-01011-01/The Seaman 2000S: Blue Frame and Temples with a Dark Smoke LensDate Received:October 23, 2023Date(s) Tested:November 07, 2023 to November 08, 2023Standard:MIL-PRF-32432 (GL)Laboratory Conditions:22°C, 47% RH

## Final Conclusion:

The Spectacle Sample: The Seaman 2000S (Blue Frame and Temples with a Dark Smoke Lens) does comply with MIL-PRF-32432 (GL) for the test(s) included in this report.

| Test Name                                            | Result |
|------------------------------------------------------|--------|
| 3.6.3.1 Ballistic Fragmentation Protection - Class 1 | Pass   |

## Test Results - PVW-01011-01/The Seaman 2000S Blue Frame and Temples with a Dark Smoke Lens