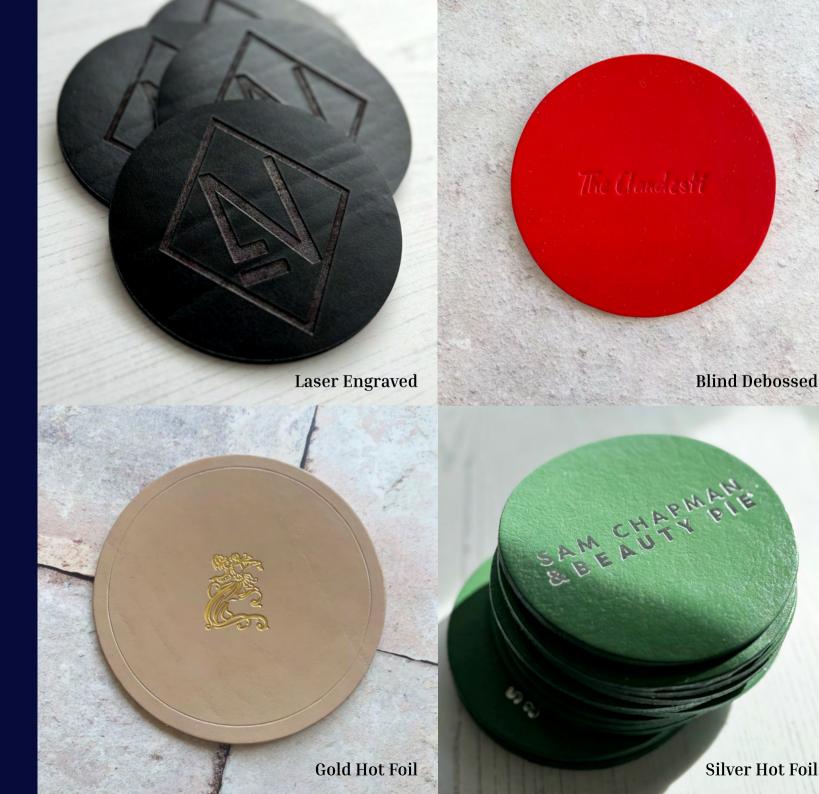

# Options

I offer with engraved, debossed or hot foiled coasters.

I can paint them to specific colour if required, for a truly unique experience.

### LEAD TIME

The lead time varies as to which option you chose.

Engraved: I can turn these around in 2-3 days for smaller orders.

De bossed: If you are looking for 50 coasters or under I can make these with in 2-3 days.

If you are wanting over 50 de bossed or hot foiled, this requires me to outsource a die block which will add a week to production.

### **QUANTITY**

No minimum order. The die block for the de bossed and hot foil is a one off fee and will vary depending on your logo.

Silver Hot Foil