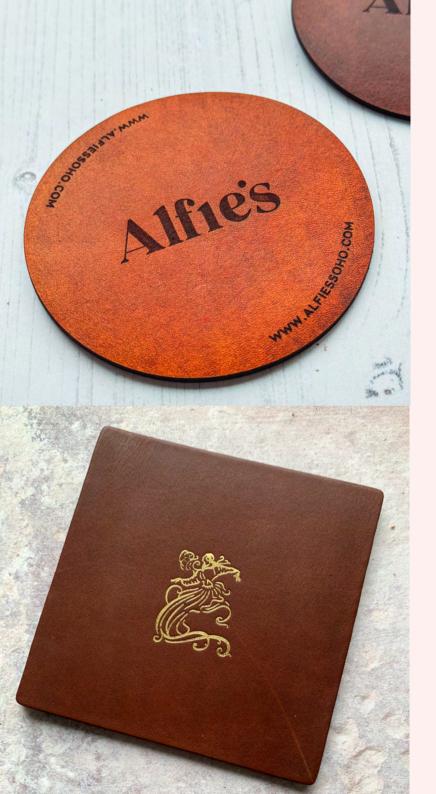

# Options

I offer with engraved, debossed or hot foiled coasters.

I can paint them to specific colour if required, for a truly unique experience.

### Leathers

As well as the option to paint coasters to a specific colour, I can also outsource a selection of Italian leathers that are utterly beautiful, one is more of a constant colour, and one is more of a stunning mottled look (as per the example in burgundy.