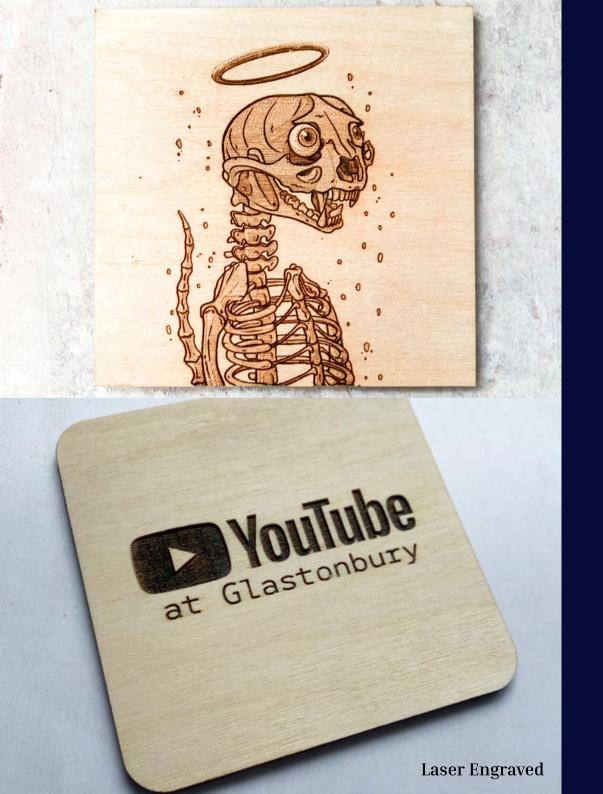

# Wooden Coasters

If leather isn't for you I can also engrave wooden coasters. I have a choice of woods so get in touch to discuss options.