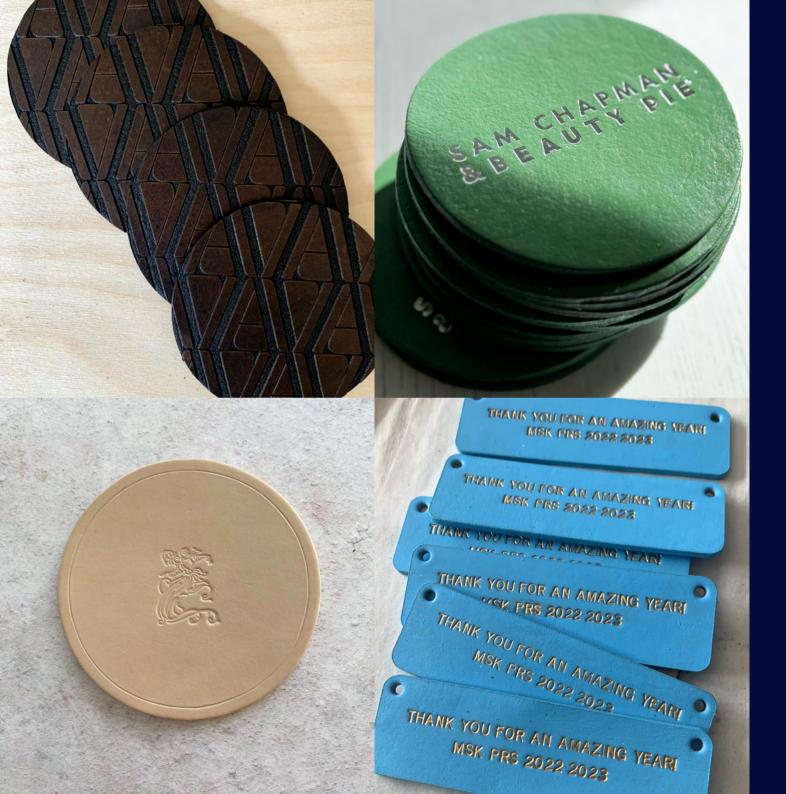

# Options

I offer with engraved, debossed or hot foiled coasters.

I can paint them to specific colour if required, for a truly unique experience.

### LEAD TIME

The lead time varies as to which option you chose.

Engraved: I can turn these around in 2-3 days for smaller orders.

De bossed: If you are looking for 50 coasters or under I can make these with in 2-3 days.

If you are wanting over 50 de bossed or hot foiled, this requires me to outsource a die block which will add a week to production.

### **QUANTITY**

No minimum order. The die block for the de bossed and hot foil is a one off fee and will vary depending on your logo.

Silver Hot Foil

### Leathers

As well as the option to paint coasters to a specific colour, I can also outsource a selection of Italian leathers that are utterly beautiful, one is more of a constant colour, and one is more of a stunning mottled look (as per the example in burgundy.