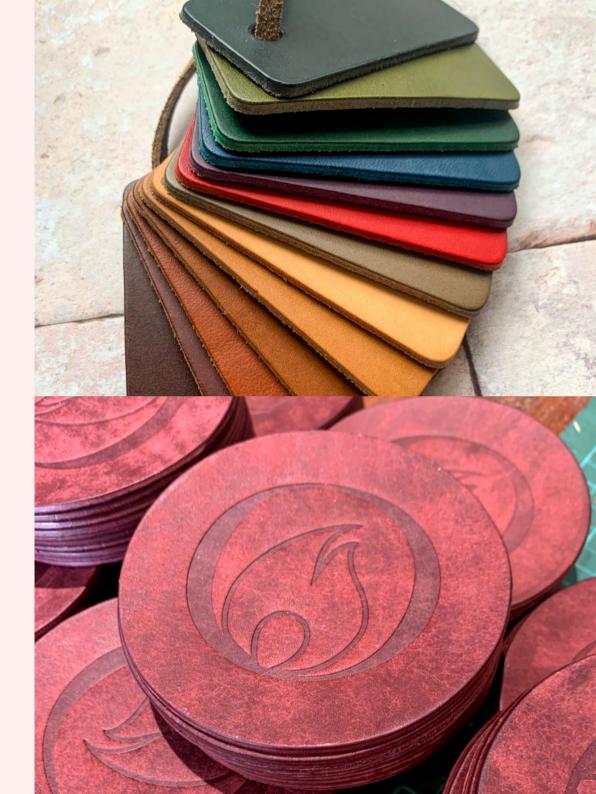

### Leathers

As well as the option to paint coasters to a specific colour, I can also outsource a selection of Italian leathers that are utterly beautiful, one is more of a constant colour, and one is more of a stunning mottled look (as per the example in burgundy.