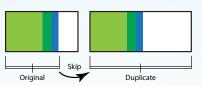

#### **EXAMPLE COPY MODES**

#### **RESIZE MODE** is used

to copy between Source and Target drives of different capacities. The Resize mode allows for copying from a smaller capacity Source to larger capacity Target drives.

FOR MORE INFORMATION,
PLEASE CONTACT: