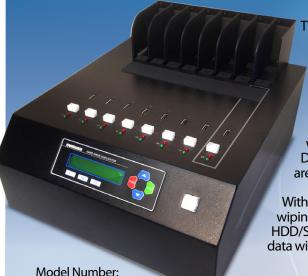

# KanguruClone<sup>™</sup> 7-HD SATA Pro Hard Drive Duplicator

Stand-Alone Kanguru SATA Hard Drive & SSD Duplicator

The new, high performance KanguruClone 7HD SATA Pro Drive Duplicator is a high speed, stand-alone SATA drive duplicator that can create up to 7 hard drive or solid state drive copies simultaneously. With ultra-fast copy speeds of up to 12GB/min, the KanguruClone is one of the fastest data duplication systems available.

A feature rich LCD makes the duplication process a breeze. Just attach your master drive and up to 7 SATA hard drives or solid state drive targets, and you will be duplicating within seconds. The KanguruClone 7HD SATA Pro Drive Duplicator has many advanced features for the IT professional, yet the controls are simple enough that even a novice can begin cloning drives within minutes.

With multiple copy and compare modes (Brief, Disk, Resize and Ratio), secure disk wiping capabilities and robust logging capabilities, the KanguruClone 7-Target SATA HDD/SSD Duplicator is great for IT work, backing up hard drives, solid state drives, data wiping, large PC deployments, drive testing and more!