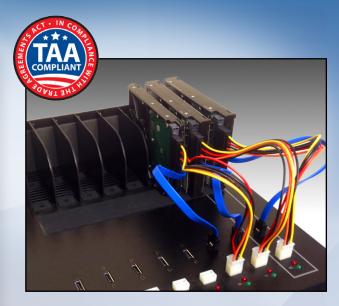

# KanguruClone<sup>™</sup> 7-HD SATA Pro Hard Drive Duplicator

Stand-Alone Kanguru SATA Hard Drive & SSD Duplicator

The new, high performance KanguruClone 7HD SATA Pro Drive Duplicator is a high speed, stand-alone SATA drive duplicator that can create up to 7 hard drive or solid state drive copies simultaneously. With ultra-fast copy speeds of up to 12GB/min, the KanguruClone is one of the fastest data duplication systems available.

This TAA Compliant Hard Drive Duplicator is easy to use, and can clone up to 7 hard drives or solid state drives simultaneously. As a stand-alone unit without the need to connect to a computer, the KanguruClone 7HD SATA Pro Drive Duplicator is perfect for large duplication jobs.