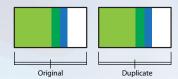

#### **EXAMPLE COPY MODES**

### **DISK MODE** copies drives sector by sector from the Source to the Target(s). Supports all

formats.