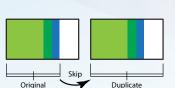

#### **EXAMPLE COPY MODES**

#### **BRIEF MODE** copies

only the sectors that contain data (including information hidden in sub channels) and skips any blank sectors on drives with supported file systems.