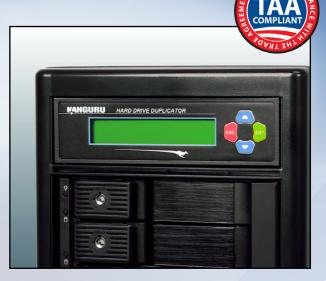

### **Stand-Alone Kanguru Hard Drive Duplicator Tower**

The high performance KanguruClone 5HD Tower Hard Drive Duplicator is a high speed, stand-alone SATA hard drive duplicator that can clone up to 5 hard drives or SSDs simultaneously. With ultra-fast copy speeds of up to 6GB/min, the KanguruClone is the fastest and most affordable cloning system available.

A feature rich LCD makes the duplication process a breeze! Just insert your master hard drive and up to 5 target hard drives, and you will be duplicating within minutes. The duplicator has many advanced features for the IT professional, yet the controls are simple enough that even a novice can begin cloning hard drives within minutes of taking it out of the box.