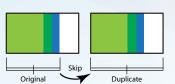

#### MULTIPLE COPY MODES

**FULL MODE** copies drives sector by sector from the Source to the Target(s), and supports all major OS formats (DOS/ Windows/Mac/Linux).

**BRIEF MODE** copies only the sectors that contain data (including information hidden in sub channels) and skips any blank sectors on drives with supported file systems.