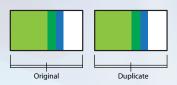

#### MULTIPLE COPY MODES

**FULL MODE** copies drives sector by sector from the Source to the Target(s), and supports all major OS formats (DOS/ Windows/Mac/Linux).

**BRIEF MODE** copies only the sectors that contain data (including information hidden in sub channels) and skips any blank sectors on drives with supported file systems.