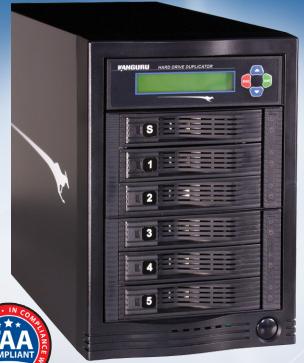

# Kanguru Clone™5HD SATA Hard Drive Duplicator

### **Stand-Alone Kanguru Hard Drive Duplicator Tower**

The high performance KanguruClone 5HD Tower Hard Drive Duplicator is a high speed, stand-alone SATA hard drive duplicator that can clone up to 5 hard drives or SSDs simultaneously. With ultra-fast copy speeds of up to 6GB/min, the KanguruClone is the fastest and most affordable cloning system available.

A feature rich LCD makes the duplication process a breeze! Just insert your master hard drive and up to 5 target hard drives, and you will be duplicating within minutes. The duplicator has many advanced features for the IT professional, yet the controls are simple enough that even a novice can begin cloning hard drives within minutes of taking it out of the box.