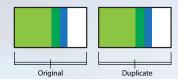

### **EXAMPLE COPY MODES**

**DISK MODE** copies drives sector by sector from the Source to the Target(s). Supports all

formats.

**BRIEF MODE** copies only the sectors that contain data (including information hidden in sub channels) and skips any blank sectors on drives with supported file systems.