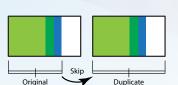

### **EXAMPLE COPY MODES**

**DISK MODE** copies drives sector by sector from the Source to the Target(s). Supports all

formats.

**BRIEF MODE** copies only the sectors that contain data (including information hidden in sub channels) and skips any blank sectors on drives with supported file systems.