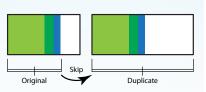

**RESIZE MODE** is used to copy between Source and Target drives of different capacities. The Resize mode allows for copying from a smaller capacity Source to larger capacity Target drives.

FOR MORE INFORMATION,
PLEASE CONTACT: