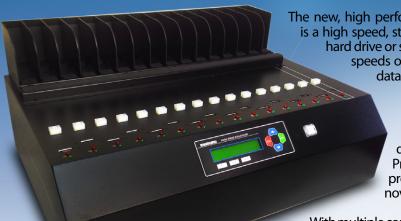

# KanguruClone<sup>™</sup> 15-HD SATA Pro Hard Drive Duplicator

# Stand-Alone Kanguru SATA Hard Drive & SSD Duplicator

Model Number: KCLONE-15HDS-PRO

The new, high performance KanguruClone 15HD SATA Pro Drive Duplicator is a high speed, stand-alone SATA drive duplicator that can create up to 15 hard drive or solid state drive copies simultaneously. With ultra-fast copy speeds of up to 12GB/min, the KanguruClone is one of the fastest data duplication systems available.

A feature rich LCD makes the duplication process a breeze. Just attach your master drive and up to 15 SATA hard drives or solid state drive targets, and you will be duplicating within seconds. The KanguruClone 15HD SATA Pro Drive Duplicator has many advanced features for the IT professional, yet the controls are simple enough that even a novice can begin cloning drives within minutes.