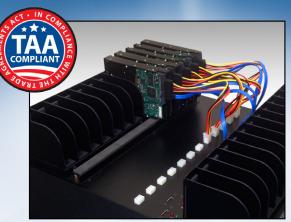

KanguruClone<sup>™</sup> 11HD-SATA Hard Drive Duplicator Tower KCLONE-11HD-TWR

See More Model Options on kanguru.com

KanguruClone™ 7HD SATA Pro Hard Drive Duplicator KCLONE-7HDS-PRO

KanguruClone<sup>™</sup> 15HD SATA Pro Hard Drive Duplicator KCLONE-15HDS-PRO