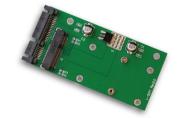

Sold Separately

**HDD Tower Duplicators** 

**M.2 SATA Adapter** 

This M.2 SATA adapter allows users to duplicate M.2 SATA drives on the HDD Tower Duplicators. This is only possible on the tower unit by inserting the M.2 SATA adapter into the 2.5" to 3.5" adapter. Third Party

## mSATA Adapter

This mSATA adapter allows users to duplicate mSATA drives. This adapter is not included with the Tower Duplicators and is not sold by Kanguru. It must be purchased through a third party. In order to use this on the tower units, an mSATA to 2.5" adapter will be needed combined with the 2.5" to 3.5" adapter.

Part #: 25-35adapter-SATA

Part #: KCLONE-M2adapters