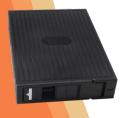

## 2.5" to 3.5" HD Adapter

Two 2.5" to 3.5" hard drive adapters are included with the tower units. This gives the ability to duplicate 2.5" drives on the HDD Tower Duplicators. Additional adapters can be purchased separately on kanguru.com

Part #: 25-35adapter-SATA

Part #: KCLONE-M2adapters