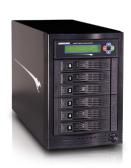

## **HDD** Tower Duplicators

Part #: KCLONE-5HD-TWR

Part #: KCLONE-11HD-TWR

Included