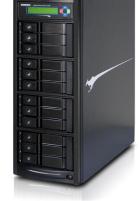

## **HDD** Tower Duplicators

Part #: KCLONE-5HD-TWR

Part #: KCLONE-11HD-TWR

Included