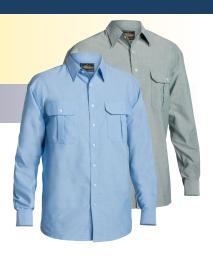

# OXFORD SHIRT Long Sleeve

## **BS6030**

#### Size

• S - 6XL

Blue (**BCRU**) Green (BLWR)