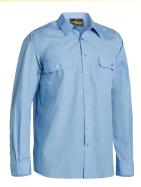

# OXFORD SHIRT Long Sleeve

## **BS6030**

### **Features**

- 2 button down pleated flap pockets with mitered corners
- Left chest pocket with pen division
- Centre back box pleat
- Sleeve cuff with button tab
- Oxford weave fabric
- 2 piece structured collar
- Contrast, marbelled finish buttons