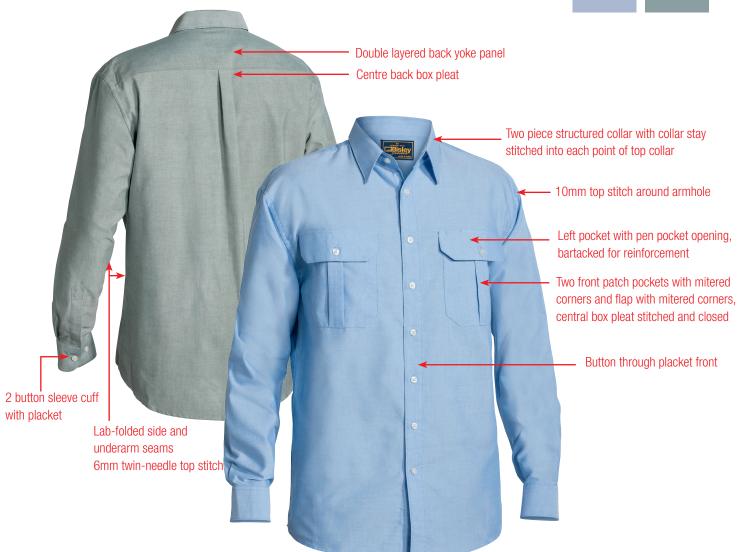

### **Features**

- 2 button down pleated flap pockets with mitered corners
- Left chest pocket with pen division
- Centre back box pleat
- Sleeve cuff with button tab
- Oxford weave fabric
- 2 piece structured collar
- Contrast, marbelled finish buttons