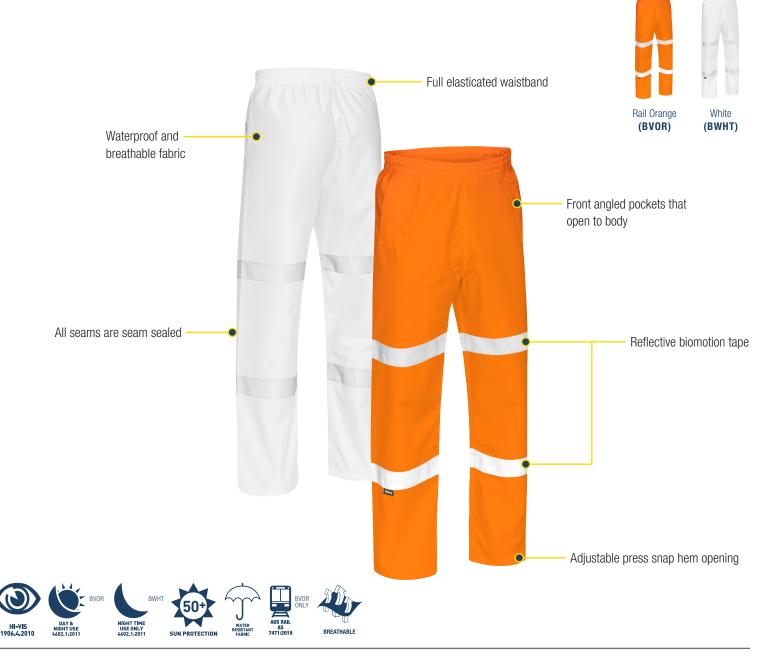

### **FEATURES**

- / Waterproof and breathable fabric
- / Waterproof rating: Up to 20,000mm  $\rm H_{2}0$
- / Reflective biomotion tape
- / All seams are seam sealed
- / Full elasticated waistband
- / Adjustable press snap hem opening
- / Front angled pockets that open to body

## 

Rail Orange (BVOR) White (BWHT)

SIZES

XS - 6XL Traditional Fit