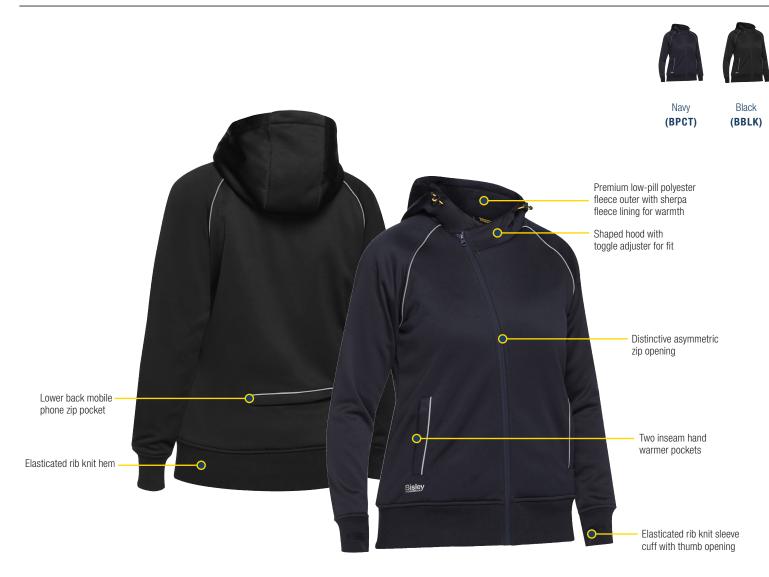

## **FEATURES**

- / Premium low-pill polyester fleece outer with sherpa fleece lining for warmth
- / Two inseam hand warmer pockets
- / Lower back mobile phone zip pocket
- / Shaped hood with toggle adjuster for fit
- / Distinctive asymmetric zip opening
- / Elasticated rib knit hem and sleeve cuff with thumb opening

## **COLOURS**

Navy (BPCT) Black (BBLK)

SIZES

6 - 24