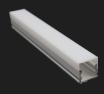

# RECESSED CHANNEL WITH DIFFUSER

Aluminum Recessed Channel LUM-T3535C-XX (4ft or 8ft) (Available in Silver or Black)

Endcap with Hole LUM-T3525-ECH (Available in White or Black)

Endcap Solid LUM-T3525-ECN (Available in White or Black)

Channel Mounting Clip LUM-T3525-CL

## **INSTALLATION DIAGRAM: 120V LED STRIP LIGHTS**

| Channel Type:                             | SKU:                                                            | Channel Profile:                                        | End Caps: | Channel Mockup:                                                                                                                                                                                                                                                                                                                                                                                                                                                                                                                                                                                                                                                                                                                                                                                                                                                                                                                                                                                                                                                                                                                                                                                                                                                                                                                                                                                                                                                                                                                                                                                                                                                                                                                                                                                                                                                                                                                                                                                                                                                                                                                |
|-------------------------------------------|-----------------------------------------------------------------|---------------------------------------------------------|-----------|--------------------------------------------------------------------------------------------------------------------------------------------------------------------------------------------------------------------------------------------------------------------------------------------------------------------------------------------------------------------------------------------------------------------------------------------------------------------------------------------------------------------------------------------------------------------------------------------------------------------------------------------------------------------------------------------------------------------------------------------------------------------------------------------------------------------------------------------------------------------------------------------------------------------------------------------------------------------------------------------------------------------------------------------------------------------------------------------------------------------------------------------------------------------------------------------------------------------------------------------------------------------------------------------------------------------------------------------------------------------------------------------------------------------------------------------------------------------------------------------------------------------------------------------------------------------------------------------------------------------------------------------------------------------------------------------------------------------------------------------------------------------------------------------------------------------------------------------------------------------------------------------------------------------------------------------------------------------------------------------------------------------------------------------------------------------------------------------------------------------------------|
| Aluminum<br>U-Channel                     | LUM-120505-XX<br>(1ft or 4ft)                                   | 14.06mm (0.55")                                         | N/A       |                                                                                                                                                                                                                                                                                                                                                                                                                                                                                                                                                                                                                                                                                                                                                                                                                                                                                                                                                                                                                                                                                                                                                                                                                                                                                                                                                                                                                                                                                                                                                                                                                                                                                                                                                                                                                                                                                                                                                                                                                                                                                                                                |
| PVC<br>U-Channel                          | LUM-120505-PVCU4                                                | 14.49mm (0.57")                                         | N/A       |                                                                                                                                                                                                                                                                                                                                                                                                                                                                                                                                                                                                                                                                                                                                                                                                                                                                                                                                                                                                                                                                                                                                                                                                                                                                                                                                                                                                                                                                                                                                                                                                                                                                                                                                                                                                                                                                                                                                                                                                                                                                                                                                |
| Aluminum<br>Surface Mount<br>Channel      | LUM-P2114-XX (4ft or 8ft) (Available in Silver or Black)        | 21mm (.66") 13.90mm (.56") 21mm (.83")                  |           | The state of the s |
| Aluminum<br>Surface Mount<br>Mega Channel | LUM-P3535C-XX<br>(4ft or 8ft)                                   | 35mm [1.38"]                                            |           |                                                                                                                                                                                                                                                                                                                                                                                                                                                                                                                                                                                                                                                                                                                                                                                                                                                                                                                                                                                                                                                                                                                                                                                                                                                                                                                                                                                                                                                                                                                                                                                                                                                                                                                                                                                                                                                                                                                                                                                                                                                                                                                                |
| Aluminum<br>Recessed<br>Channel           | LUM-T3535C-XX<br>(4ft or 8ft)<br>(Available in Silver or Black) | 35mm (1.38") 6.03mm (24") 18.96mm (.75") 22.94mm (.90") |           |                                                                                                                                                                                                                                                                                                                                                                                                                                                                                                                                                                                                                                                                                                                                                                                                                                                                                                                                                                                                                                                                                                                                                                                                                                                                                                                                                                                                                                                                                                                                                                                                                                                                                                                                                                                                                                                                                                                                                                                                                                                                                                                                |