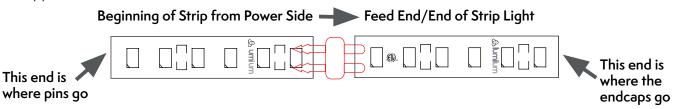

#### ABOUT CONNECTING PINS AND STRIP POLARITY

1. Pins should never be fully inserted as this may cause damage to the internal copper wiring.

Insert pins correctly by only pushing them in about halfway between the sharp prongs and the plastic stopper.

2. Strip polarity and how it works; polarity is the direction in which the electrical current runs.

This is important to remember when setting up your LED strip lights because semiconductors only allow electrical currents to run <u>one way.</u>

Therefore, if you have the direction of the current wrong, electricity will not flow through and your strip will not illuminate.

3. Proper sealing (waterproofing) for outdoor applications

Fo a secure and professional finish, it's recommended that at least ONE of the following be used to seal any strip light that will be installed out doors: