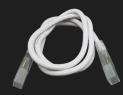

#### **CABLES**

Interconnector Cable LUM-120505CC-XX (6in, 12in, 20in, 40in, & 10ft)

Extension Cable for Power Plug LUM-120505-XT-XX (10ft, 75ft, & 175ft)

5ft. Interconnector Cable Round Water Resistant LUM-120505RH-5FT