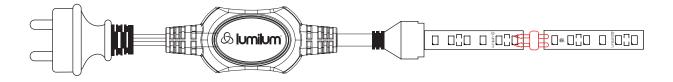

Connecting Pin LUM-120505-PSC

Waterproof Inline Connector LUM-120505-IJT

4ft. Power Plug with Rectifier LUM-120505-PP

#### **CABLES**

Interconnector Cable LUM-120505CC-XX (6in, 12in, 20in, 40in, & 10ft)

Extension Cable for Power Plug LUM-120505-XT-XX (10ft, 75ft, & 175ft)

5ft. Interconnector Cable Round Water Resistant LUM-120505RH-5FT