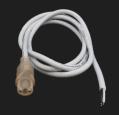

Connecting Pin LUM-120505-PSC

Waterproof Inline Connector LUM-120505-IJT

4ft. Power Plug with Rectifier LUM-120505-PP