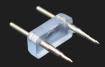

#### ABOUT CONNECTING PINS AND STRIP POLARITY

1. Pins should never be fully inserted as this may cause damage to the internal copper wiring.

Insert pins correctly by only pushing them in about halfway between the sharp prongs and the plastic stopper.

2. Strip polarity and how it works; polarity is the direction in which the electrical current runs.

This is important to remember when setting up your LED strip lights because semiconductors only allow electrical currents to run <u>one way.</u>

Therefore, if you have the direction of the current wrong, electricity will not flow through and your strip will not illuminate.

3. Proper sealing (waterproofing) for outdoor applications

Fo a secure and professional finish, it's recommended that at least ONE of the following be used to seal any strip light that will be installed out doors: