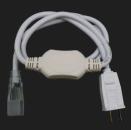

Connecting Pin LUM-120505-PSC

Waterproof Inline Connector LUM-120505-IJT

4ft. Power Plug with Rectifier LUM-120505-PP

#### **RECTIFIERS**

Hardwired Rectifier Junction Box LUM-120505-JB

Compact Hardwired Rectifier Junction Box LUM-120505-CJB

Stroboscopic Effect Mitigator LUM-120505-SNIX