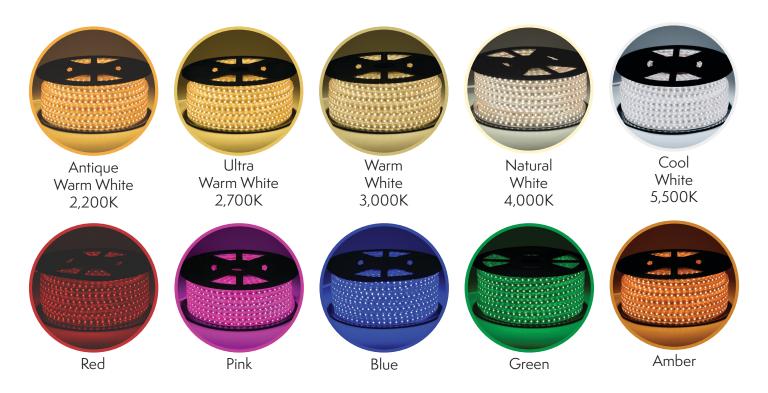

#### **SPECIFICATIONS:**

**SKU**: LUM-120505

Available Colors: 2200K, 2700K, 3000K, 4000K,

5500K, Blue, Red, Pink, Green,

& Amber

IP Rating: IP65 (Indoor and Outdoor)

Voltage: 120V AC

Power Output: 3.5 Watts/ft.

## **PERFORMANCE:**

| Color              | Model            | Color<br>Temp. | CRI  | Lumen/ft. | Beam<br>Angles | Power Consumption/ft. | Voltage | Current/ft. |
|--------------------|------------------|----------------|------|-----------|----------------|-----------------------|---------|-------------|
| Antique Warm White | LUM-120505-2200K | 2,200K         | > 90 | 350       | 120°           | 3.5W                  | 120V    | 0.03A       |
| Ultra Warm White   | LUM-120505-2700K | 2,700K         | > 90 | 380       | 120°           | 3.5W                  | 120V    | 0.03A       |
| Warm White         | LUM-120505-3000K | 3,000K         | > 90 | 385       | 120°           | 3.5W                  | 120V    | 0.03A       |
| Natural White      | LUM-120505-4000K | 4,000K         | > 90 | 390       | 120°           | 3.5W                  | 120V    | 0.03A       |
| Cool White         | LUM-120505-5500K | 5,500K         | > 90 | 400       | 120°           | 3.5W                  | 120V    | 0.03A       |
| Blue               | LUM-120505-BLUE  | 465nm          | -    | -         | 120°           | 3.5W                  | 120V    | 0.03A       |
| Red                | LUM-120505-RED   | 626nm          | -    | -         | 120°           | 3.5W                  | 120V    | 0.03A       |
| Pink               | LUM-120505-PINK  | 590nm          | -    | -         | 120°           | 3.5W                  | 120V    | 0.03A       |
| Green              | LUM-120505-GREEN | 525nm          | -    | -         | 120°           | 3.5W                  | 120V    | 0.03A       |
| Amber              | LUM-120505-AMBER | 560nm          | -    | -         | 120°           | 3.5W                  | 120V    | 0.03A       |