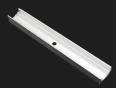

# RECESSED CHANNEL WITH DIFFUSER

Aluminum Recessed Channel LUM-T3535C-XX (4ft or 8ft) (Available in Silver or Black)

Endcap with Hole LUM-T3525-ECH (Available in White or Black)

Endcap Solid LUM-T3525-ECN (Available in White or Black)

Channel Mounting Clip LUM-T3525-CL