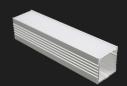

# SURFACE MOUNT CHANNEL WITH DIFFUSER

Aluminum Surface Mount Channel LUM-P2114-XX(4ft or 8ft) (Available in Silver or Black)

Endcap Solid LUM-P2114-ECN (Available in White or Black)

Endcap with Hole LUM-P2114-ECH (Available in White or Black)

Channel Mounting Clip LUM-P2114-CL

Aluminum Surface Mount Mega Channel LUM-P3535C-XX (4ft or 8ft)

Endcap with Hole LUM-P3535C-ECH

Endcap Solid LUM-P3535C-ECN