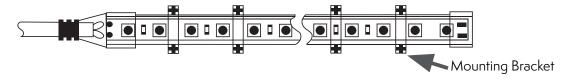

#### **INSTALLATION DIAGRAM: 120V LED STRIP LIGHTS**

Using Lumilum®Mounting Bracket (LUM-120505-EC)