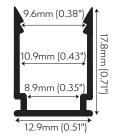

### **Aluminum Recessed Channels**

| Name:            | Aluminum Recessed Channel - 120V         |
|------------------|------------------------------------------|
| SKU:             | LUM-T3525-XX                             |
| Available Sizes: | 4ft or 8ft                               |
| Compatible with: | All <u>High Voltage</u> LED Strip Lights |