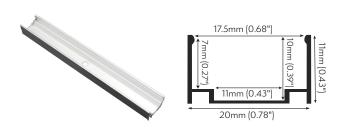

## **Aluminum Surface Mount Channels**

| Name:            | Aluminum Surface Mount Channel - 120V    |
|------------------|------------------------------------------|
| SKU:             | LUM-P2114-XX                             |
| Available Sizes: | 4ft or 8ft                               |
| Compatible with: | All <u>High Voltage</u> LED Strip Lights |

Accessories:

Endcap Solid LUM-P2114-ECN Endcap with Hole LUM-P2114-ECN

Mounting Clip LUM-P2114-CL

| Name:            | Aluminum Surface Mount Mega Channel - 120V |
|------------------|--------------------------------------------|
| SKU:             | LUM-P3535C-XX                              |
| Available Sizes: | 4ft or 8ft                                 |
| Compatible with: | All <u>High Voltage</u> LED Strip Lights   |