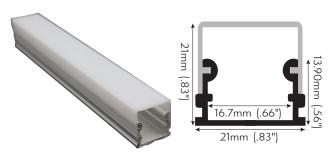

## **Aluminum Surface Mount Channels**

| Name:            | Aluminum Surface Mount Channel - 120V    |
|------------------|------------------------------------------|
| SKU:             | LUM-P2114-XX                             |
| Available Sizes: | 4ft or 8ft                               |
| Compatible with: | All <u>High Voltage</u> LED Strip Lights |

Accessories:

Endcap Solid LUM-P2114-ECN Endcap with Hole LUM-P2114-ECN

Mounting Clip LUM-P2114-CL

| Name:            | Aluminum Surface Mount Mega Channel - 120V |
|------------------|--------------------------------------------|
| SKU:             | LUM-P3535C-XX                              |
| Available Sizes: | 4ft or 8ft                                 |
| Compatible with: | All <u>High Voltage</u> LED Strip Lights   |