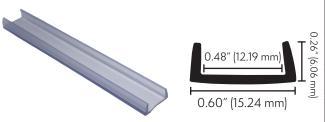

### **Aluminum Recessed Channels**

| Name:            | Aluminum Recessed Channel - 120V         |
|------------------|------------------------------------------|
| SKU:             | LUM-T3525-XX                             |
| Available Sizes: | 4ft or 8ft                               |
| Compatible with: | All <u>High Voltage</u> LED Strip Lights |