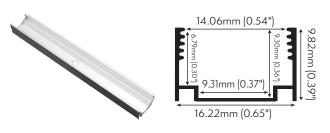

### **Aluminum Recessed Channels**

| Name:            | Aluminum Recessed Channel - 120V         |
|------------------|------------------------------------------|
| SKU:             | LUM-T3525-XX                             |
| Available Sizes: | 4ft or 8ft                               |
| Compatible with: | All <u>High Voltage</u> LED Strip Lights |

Accessories:

Endcap Solid LUM-T3525-ECN Endcap with Hole LUM-T3525-ECN

Spring Clip LUM-T3525-CL