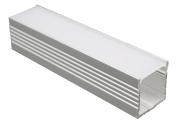

## **Aluminum Surface Mount Channels**

| Name:            | Aluminum Surface Mount Channel - 120V    |
|------------------|------------------------------------------|
| SKU:             | LUM-P2114-XX                             |
| Available Sizes: | 4ft or 8ft                               |
| Compatible with: | All <u>High Voltage</u> LED Strip Lights |

Accessories:

Endcap Solid LUM-P2114-ECN Endcap with Hole LUM-P2114-ECN

Mounting Clip LUM-P2114-CL

| Name:            | Aluminum Surface Mount Mega Channel - 120V |
|------------------|--------------------------------------------|
| SKU:             | LUM-P3535C-XX                              |
| Available Sizes: | 4ft or 8ft                                 |
| Compatible with: | All <u>High Voltage</u> LED Strip Lights   |