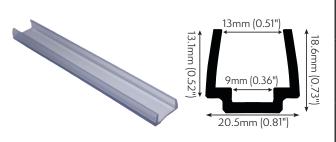

## **Aluminum Surface Mount Channels**

| Name:            | Aluminum Surface Mount Channel - 120V    |
|------------------|------------------------------------------|
| SKU:             | LUM-P2114-XX                             |
| Available Sizes: | 4ft or 8ft                               |
| Compatible with: | All <u>High Voltage</u> LED Strip Lights |