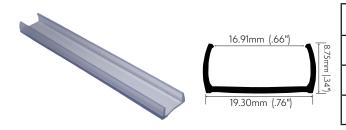

## **Aluminum U-Channels**

| Name:            | Aluminum U-Channel -<br>120V Single Color Series                                    |
|------------------|-------------------------------------------------------------------------------------|
| SKU:             | LUM-120505-XX                                                                       |
| Available Sizes: | 0.5 in, 1ft, or 4ft                                                                 |
| Compatible with: | 120V Standard Series<br>120V Low Conumption Series<br>120V High Lumen Output Series |