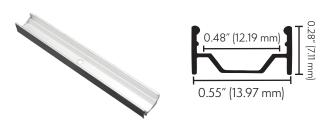

Accessories:

Endcap Solid LUM-P2114-ECN Endcap with Hole LUM-P2114-ECN

Mounting Clip LUM-P2114-CL

| Name:            | Aluminum Surface Mount Mega Channel - 120V |
|------------------|--------------------------------------------|
| SKU:             | LUM-P3535C-XX                              |
| Available Sizes: | 4ft or 8ft                                 |
| Compatible with: | All <u>High Voltage</u> LED Strip Lights   |

Accessories:

Endcap Solid LUM-P3535C-ECN Endcap with Hole LUM-P3535C-ECN