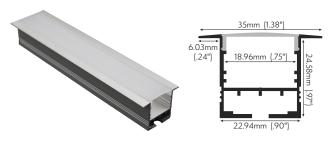

### **Aluminum Recessed Channels**

| Name:            | Aluminum Recessed Channel - 120V         |
|------------------|------------------------------------------|
| SKU:             | LUM-T3525-XX                             |
| Available Sizes: | 4ft or 8ft                               |
| Compatible with: | All <u>High Voltage</u> LED Strip Lights |

Accessories:

Endcap Solid LUM-T3525-ECN Endcap with Hole LUM-T3525-ECN

Spring Clip LUM-T3525-CL