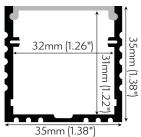

Accessories:

Endcap Solid LUM-P2114-ECN Endcap with Hole LUM-P2114-ECN

Mounting Clip LUM-P2114-CL

| Name:            | Aluminum Surface Mount Mega Channel - 120V |
|------------------|--------------------------------------------|
| SKU:             | LUM-P3535C-XX                              |
| Available Sizes: | 4ft or 8ft                                 |
| Compatible with: | All <u>High Voltage</u> LED Strip Lights   |