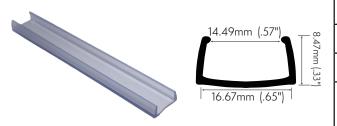

## **Aluminum Surface Mount Channels**

| Name:            | Aluminum Surface Mount Channel - 120V    |
|------------------|------------------------------------------|
| SKU:             | LUM-P2114-XX                             |
| Available Sizes: | 4ft or 8ft                               |
| Compatible with: | All <u>High Voltage</u> LED Strip Lights |