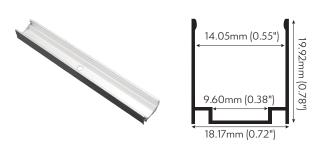

## **Aluminum U-Channels**

| Name:            | Aluminum U-Channel -<br>120V Single Color Series                                    |
|------------------|-------------------------------------------------------------------------------------|
| SKU:             | LUM-120505-XX                                                                       |
| Available Sizes: | 0.5 in, 1ft, or 4ft                                                                 |
| Compatible with: | 120V Standard Series<br>120V Low Conumption Series<br>120V High Lumen Output Series |