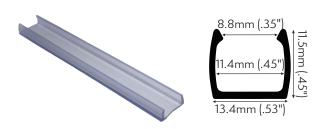

Accessories:

Endcap Solid LUM-P2114-ECN Endcap with Hole LUM-P2114-ECN

Mounting Clip LUM-P2114-CL

| Name:            | Aluminum Surface Mount Mega Channel - 120V |
|------------------|--------------------------------------------|
| SKU:             | LUM-P3535C-XX                              |
| Available Sizes: | 4ft or 8ft                                 |
| Compatible with: | All <u>High Voltage</u> LED Strip Lights   |