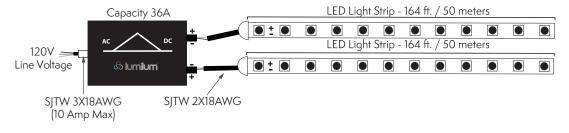

### **INSTALLATION DIAGRAM:**

## **SPECIFICATIONS:**

SKU: LUM-120505JB

Measurements: 4.33" x 3.15" x 1.78"

Capacity: 36 Amp

IP Rating: IP65 rated for indoor/outdoor

#### **FEATURES:**

- Long runs (up to 328 ft. of Lumilum 120V LED strip light)
- Compatible with electronic dimmers providing smooth ELV dimming
- Includes 4ft. of connector hub and 4ft. of loose wire (SJTW 2X18AWG)