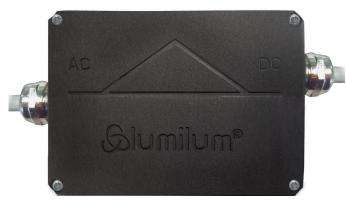

## **SPECIFICATIONS:**

SKU: LUM-120505JB

Measurements: 4.33" x 3.15" x 1.78"

Capacity: 36 Amp

IP Rating: IP65 rated for indoor/outdoor

#### **FEATURES:**

- Long runs (up to 328 ft. of Lumilum 120V LED strip light)
- Compatible with electronic dimmers providing smooth ELV dimming
- Includes 4ft. of connector hub and 4ft. of loose wire (SJTW 2X18AWG)