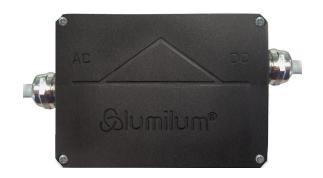

#### **SPECIFICATIONS:**

SKU: LUM-120505MJB

Measurements: 1.63" x 2.63" x 1.25"

Capacity: 4 Amp

IP Rating: IP65 rated for indoor/outdoor