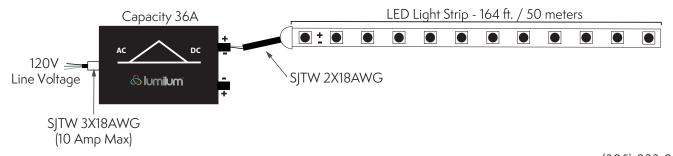

### **INSTALLATION DIAGRAM:**

#### **SPECIFICATIONS:**

SKU: LUM-120505MJB

Measurements: 1.63" x 2.63" x 1.25"

Capacity: 4 Amp

IP Rating: IP65 rated for indoor/outdoor

#### **FEATURES:**

- Long runs (up to 164 ft. of Lumilum 120V LED strip light)
- Compatible with electronic dimmers providing smooth ELV dimming
- Includes 4ft. of connector hub and 4ft. of loose wire (SJTW 2X18AWG)