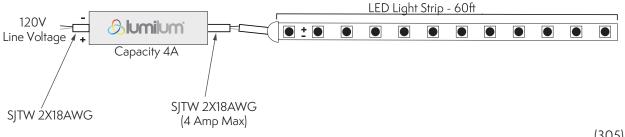

# **INSTALLATION DIAGRAM:**

# **SPECIFICATIONS:**

SKU: LUM-120505CJB

Measurements: 3.7" x 0.78" x 0.76"

Capacity: 4 Amp

IP Rating: IP20 rated for indoor

#### **FEATURES:**

- Long runs (up to 60 ft. of Lumilum 120V LED strip light)
- Compatible with electronic dimmers providing smooth ELV dimming
- Includes 4ft. of connector hub and 4ft. of loose wire (SJTW 2X18AWG)