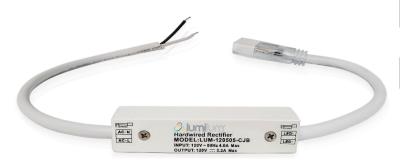

# LUMILUM 120V HARDWIRED RECTIFIER MINI J-REX

# **SPECIFICATIONS:**

SKU: LUM-120505CJB

Measurements: 3.7" x 0.78" x 0.76"

Capacity: 4 Amp

IP Rating: IP20 rated for indoor

#### **FEATURES:**

- Long runs (up to 60 ft. of Lumilum 120V LED strip light)
- Compatible with electronic dimmers providing smooth ELV dimming
- Includes 4ft. of connector hub and 4ft. of loose wire (SJTW 2X18AWG)