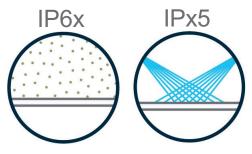

## Clean Safe IP65 Head

According to the standard 'IEC 60529', for an IP65 item the first numeral '6' means this item is completely protected against the ingress of dust, and the second numeral '5' indicates protection against jets of water from all directions.