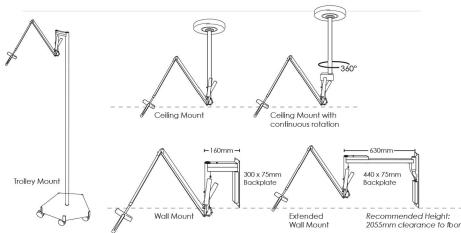

### MOUNTING

Ceiling, Trolley, Wall, Extended Wall, Twin

### For custom floor height please contact Planet Lighting