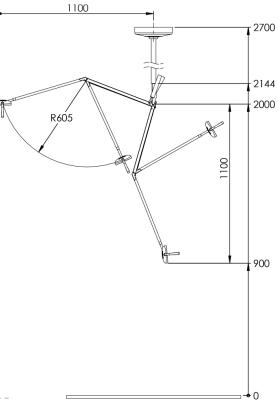

### MOUNTING

Ceiling, Trolley, Wall, Extended Wall, Twin

### Product Range

| Code      | Description                                                                                | Power |
|-----------|--------------------------------------------------------------------------------------------|-------|
| ULED-UW   | Wall mount with integral transformer.                                                      | 14W   |
| ULED-UWEX | Wall mount with extended bracket and integral transformer.                                 | 14W   |
| ULED-2700 | Ceiling mount to suit a floor to ceiling fixing point of 2700mm, and integral transformer. | 14W   |
| ULED-UTLY | Mobile trolley including integral transformer.                                             | 14W   |