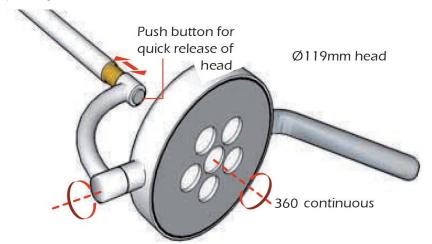

A key ULED feature is a push button to detach the light head from the arm and so facilitate upgrade, exchange or maintenance without a technician.

## Detachable Head

The ULED features unlimited continuous rotation through arm axis, and a quick release detachable head. Service and maintenance is as easy as pushing a button.