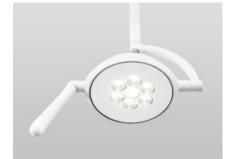

# Membrane Switch

Easy clean IP65 membrane switch with ON/OFF switching and 4 stage dimming control.