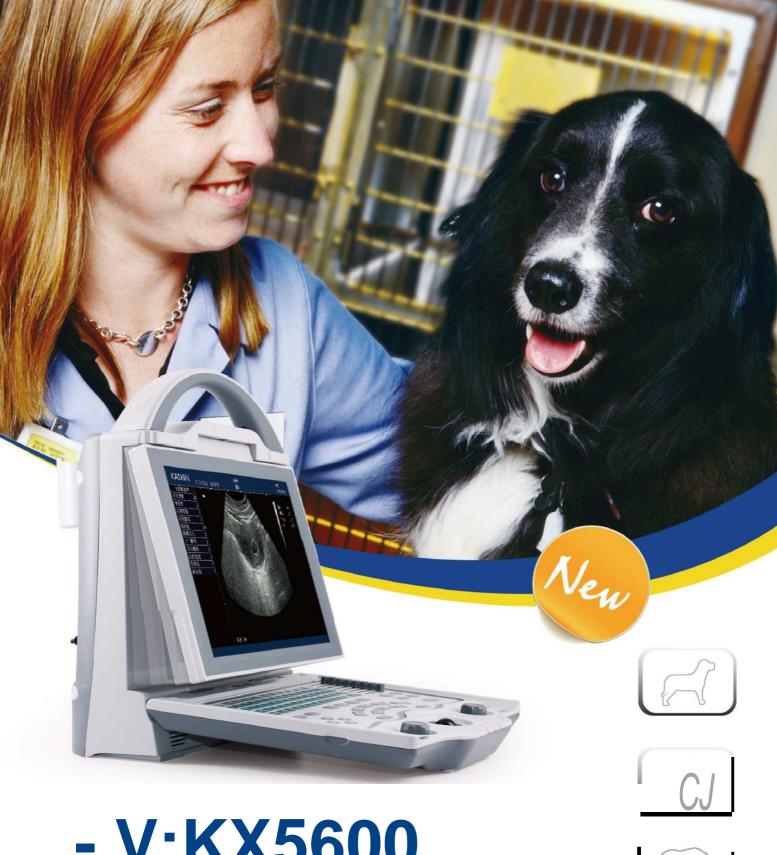

-.V:KX5600

Veterinary B Mode Ultrasound Scanner

# **KX5600**

## **Veterinary B Mode Ultrasound Scanner**

## Reasonable Humanization Design

- · 10.4' color LED full screen display, angle adjustment
- Rapidly one-key operation includes one-key storage one-key browse and one-key print
- Large-capacity lithium battery can drive the main unit to workmore than 200 minutes
- Internal 4G C disk storage capacity, permanent 5000 frames image,
   without loss when power off